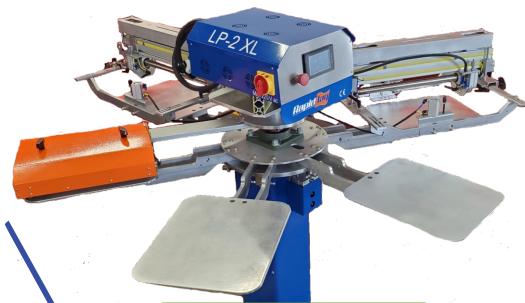

Two Colors Large Automatic Screen Printing

## **KEY FEATURES**

**Parts Counter** Stroke adjustment **Micro Registration Index Speed Set up Stepper Motor Indexer** Adjustable stroke length Squeegee Angle Adjustment Parts Sensor (no product no print) Adjustable Stroke and flood speed Print Accuracy of .001" | 0.02mm **High-Density Flash Cure Units Pneumatic Screen Locks** Color Touch Screen **Curing Time Set up Hoodie arms** Dwell set up

## **SPECIFICATION**

Height: 55" | 140cm Diameter: 67" | 170cm

**6x Stations** 2x Print Heads 2x High-Density Flash Cure Units Print/Flash/Print/Flash

Standard Pallet Size 13.25" Wide x 16 " Long | 33.6 x 40.6 cm Max Image Print Area 12" x 12" | 30.48 cm x 30.48 cm Standard Frame Size 16" x 20" | 40.6 cm x 50.8 cm Flash Cure Size 12" x 12" | 30.48 cm x 30.48 cm 220 Volt Single Phase 50 Amps