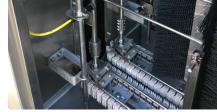

#### **Product Overview**

- Removes Inks & Emulsion
- Stainless Steel Construction
- Capable of cleanting 250+ Screens Per Shift
- Accepts multiple screen sizes without time consuming adjustments or racks
- Reclaim Speed Up To: 1.5 Feet Per Minute
- Continuous Feed Conveyor System
- Quad Rotary Brushes
- Reciprocating Washing Assemblies
- Adjustable High Pressure Water (300-2700 PSI)
- Proprietary Chemical Application System
- Unexcelled Performance, Low Maintenance
- Light / Washout Booth (Exit Table)