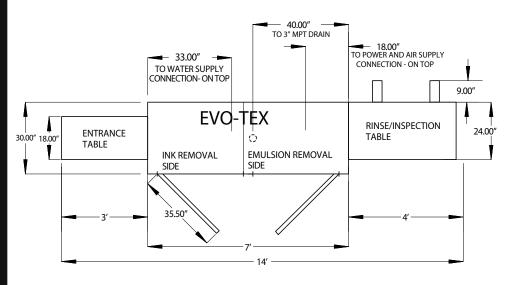

Safety Features 💠 OSHA compliant 💠 Reduces Employee Chemical Exposure 💠 Emergency Stop Switches 💠 No External Morving Parts 💠 Over-Run Switch (prevents screen pile up)

- EVO-TEX 2000 APPROX 87" TALL WITH +/- 2" WITH ADJUSTABLE FEET
- POWER SUPPLY 230V 3 PHASE 80A BREAKER (63 FLA)
- WATER SUPPLY 3/4" FEMALE PIPE ON MACHINE 3/4" 10GPM MINIMUM REQUIRED -MINIMUM 40 PSI INCOMING SUPPLY OR SOURCE
- AIR SUPPLY 1/4" FEMALE PIPE ON MACHINE 1/2" 100PSI 15CFM REQUIRED
- DRAIN 3" MALE PIPE ON MACHINE 3" FLOOR DRAIN OR PIT REQUIRED