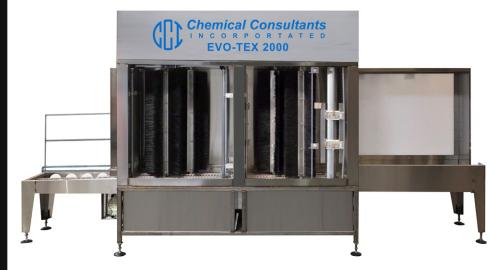

# **EVO-TEX**

Chemical Consultants, Inc. now offers a compact option in auto reclaiming systems which will save you valuable floor space. The new conveyorized reclaiming machine, known as the EVO-TEX, will remove Ink and Emulsion automatically at an unparalleled speed. The EVO-TEX increases productivity, reduces chemical exposure, reduces labor costs, controls chemical usage, and ensures consistent results.

#### **Product Overview**

- Removes Inks & Emulsion
- Stainless Steel Construction
- Capable of cleanting 250+ Screens Per Shift
- Accepts multiple screen sizes without time consuming adjustments or racks
- Reclaim Speed Up To: 1.5 Feet Per Minute
- Continuous Feed Conveyor System
- Quad Rotary Brushes
- Reciprocating Washing Assemblies
- Adjustable High Pressure Water (300-2700 PSI)
- Proprietary Chemical Application System
- Unexcelled Performance, Low Maintenance
- Light / Washout Booth (Exit Table)