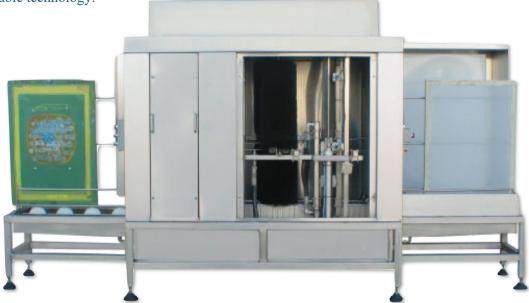

# **ERS** Series

EMULSION RECLAIMING SYSTEM

Chemical Consultants, Inc. offers the ERS, which revolutionizes the emulsion reclaim procedure. The emulsion is automatically removed internally at an unparalleled speed. The ERS increases productivity, reduces labor costs, controls chemical usage, and ensures consistent results. The advances features and user-friendly functions surpass all other comparable technology.

#### **Product Overview**

- Stainless Steel Construction
- Capable of reclaiming 600+ small format screen per shift
- Accepts multiple screen sizes without time consuming adjustments or racks
- Reclaim Speed: 1-8 feet per minute (Adjustable)
- 2nd Pass De-haze Feature
- Continuous Feed conveyor System
- User-friendly touch screen LCD Display
- Dual Rotary Brushes (adjustable R.P.M.)
- Reciprocating Washing Assemblies
- ♦ Adjustable High Pressure Water (300-2700 P.S.I.)
- ❖ Flood Rinse Section
- Proprietary Chemical Application System
- Unexcelled Performance, Low Maintenance