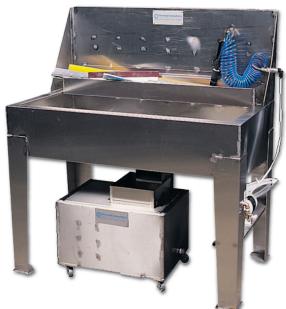

# **SQ-1000**

## **Product Overview**

- Stainless Steel Construction
- Ideal for Squeegees, Flood Bars, Small Format Screens & misc. parts
- \* Extends Life of Chemical Cleaners
- Complete with Air Operated Recirculation Equipment
- Reduces Expensive Waste Services
- ❖ Removable Perforated Basket for Draining
- ❖ 15 Gallon Mobile Holding Tank
- Built-in Filter Pad Tray
- Return Lips to prevent Splash Back

## **Product Details**

- ❖ Working Area: 45"W x 25"D x 10"H
- **♦** Dimensions: 48"W x 27"D x 55"H
- Requires 40 P.S.I Air Supply

Available in Polypropylene

**CUSTOM SIZES AVAILABLE.** 

Filtration