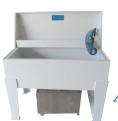

# **SQ-1000**

## **Product Overview**

- Stainless Steel Construction
- Ideal for Squeegees, Flood Bars, Small Format Screens & misc. parts
- \* Extends Life of Chemical Cleaners
- Complete with Air Operated Recirculation Equipment
- Reduces Expensive Waste Services
- ❖ Removable Perforated Basket for Draining
- ❖ 15 Gallon Mobile Holding Tank
- Built-in Filter Pad Tray
- Return Lips to prevent Splash Back

## **Product Details**

- ❖ Working Area: 45"W x 25"D x 10"H
- **♦** Dimensions: 48"W x 27"D x 55"H
- Requires 40 P.S.I Air Supply

Available in Polypropylene

**CUSTOM SIZES AVAILABLE.** 

Filtration