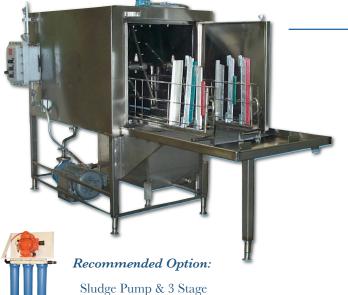

# **SQA-2000**

#### **Product Overview**

- $\ \ \, \ \ \,$  7.5 HP / 230 V / 3 Phase Motor
- Stainless Steel Construction
- Cleans 20 Squeegees or Flood Bars per Cycle
- Cleans 16 CD Frames per Cycle
- Rotating & Fixed Spray Jet Arms with Stainless Steel nozzles
- 55 Gallon External Holding Tank
- Sliding Rack for easy Loading and Unloading
- Outer Dimensions: 114"W x 58"D x 69"H

## **Product Details**

- OSHA Compliant
- ❖ Totally Explosion Proof
- Stainless Steel Pump
- ❖ Adjustable Preset Cleaning Cycle Timer
- Automatic Safety Door Switches
- Closed Loop Recirculation System Lowers Employee Chemical Exposure