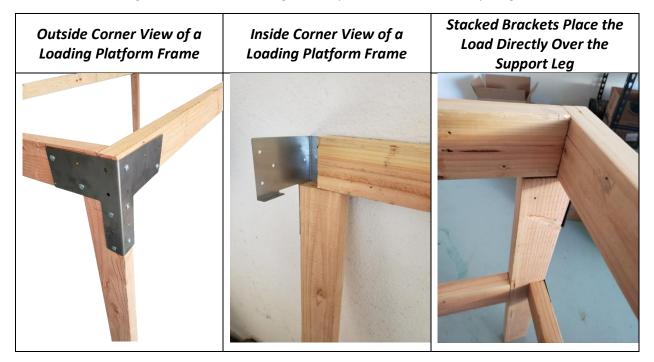

## Just Stack It! - The Stacked Bracket Advantage

**Stacked Brackets** provide a perfect connection for the support of the platform weight. All loads are transferred <u>directly into the platform legs</u>, not supported by the screws. The screws only allow the bracket to hold the pieces in place and do not support the load. **This is as good as it gets for design to support the weight.** 

All *Just Stack It!* brackets connect with self-starting screw, **NO predrilling** is required, like you would have to do if you connected two 2x4's together with screws alone. Plus, if you connect two 2x4's together side-by-side with screws, the weight is supported by the screws, definitely not as secure. Our brackets also help you line up and hold the pieces with 'L' tabs as you do the assembly.