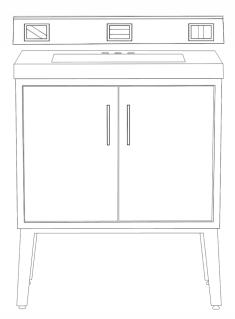

View the visuals below to see how easy it is to level the vanity using the leg levelers provide in the visual steps below.

Please note, the adjustable leg levelers may not be required for your vanity. If needed, the leg levelers can either be pre-installed or found within a box inside one of