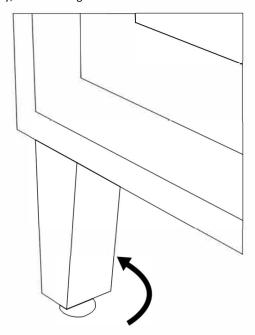

If you need to lower the vanity, rotate the leg leveler counter-clockwise

It may take several adjustments to get your vanity leveled. You are now all set to enjoy your new vanity.