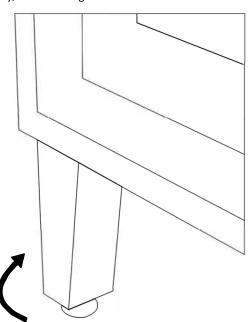

If you need to lower the vanity, rotate the leg leveler counter-clockwise

It may take several adjustments to get your vanity leveled. You are now all set to enjoy your new vanity.