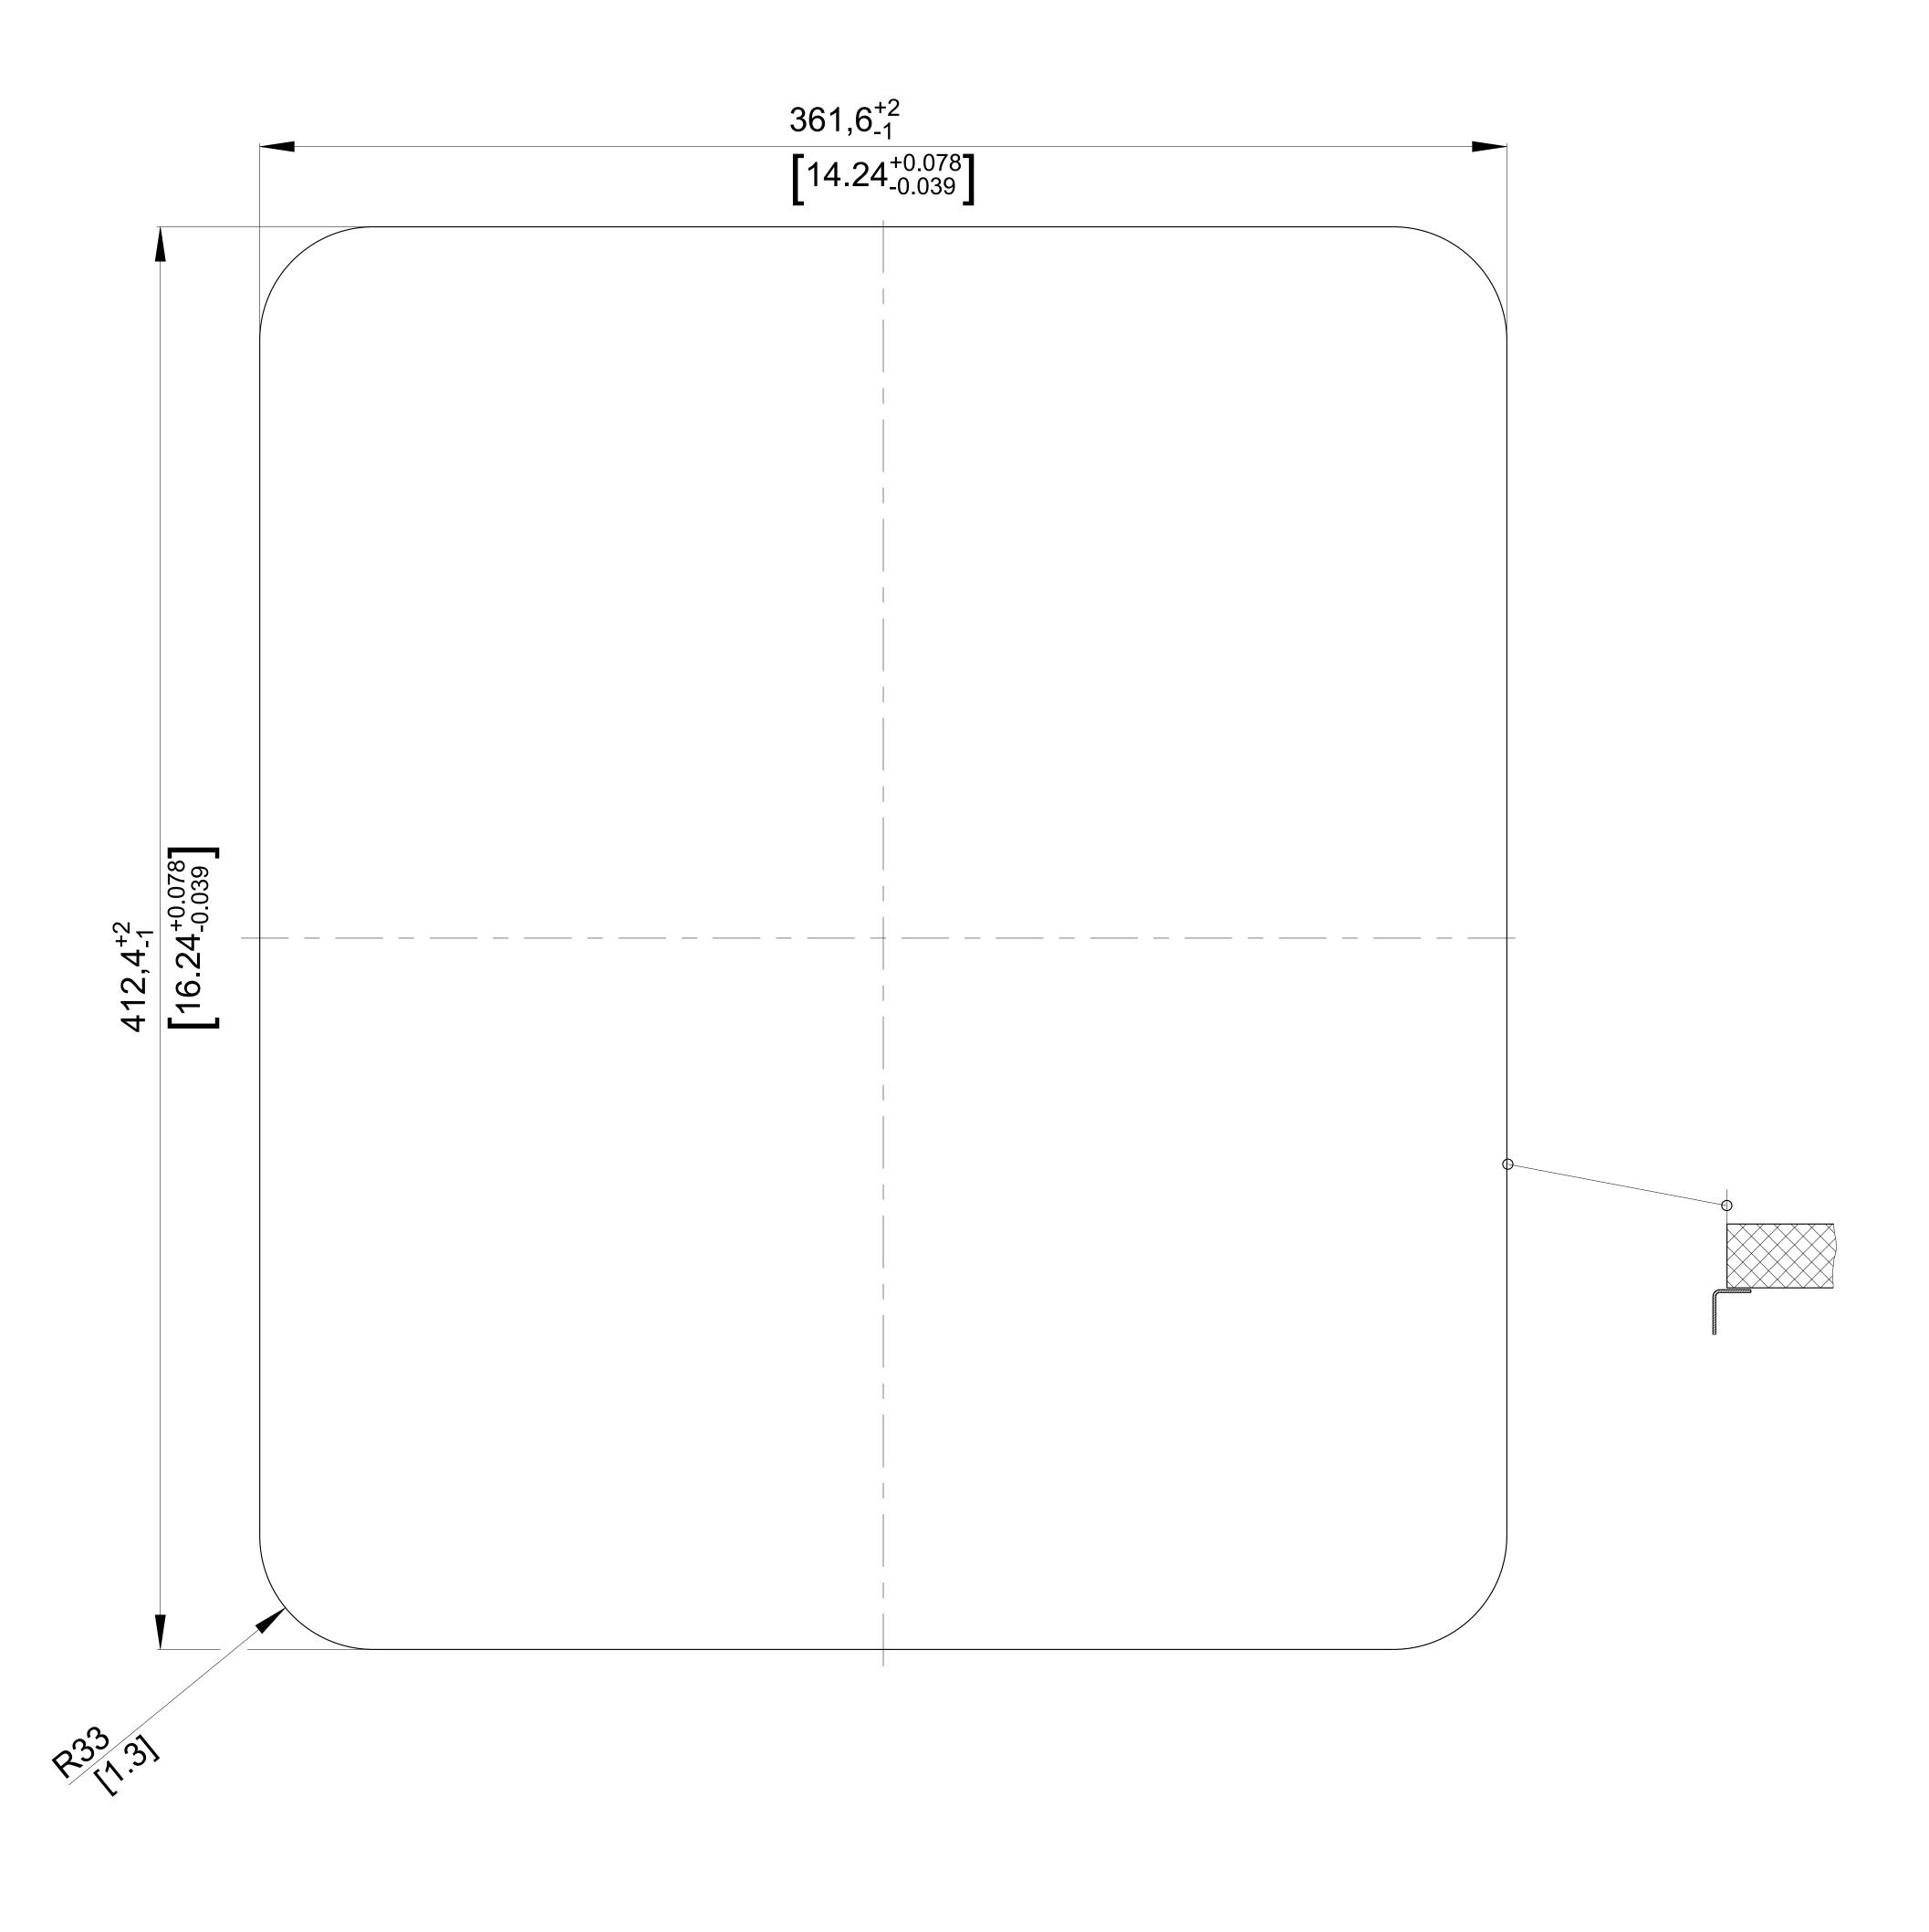

## For cut-out geometry please use only dxf-layer "cut-out"

| We recommend the consumer/fabricator decide on the cut-out opening before the cut-out is made.  BLANCO will not be held responsible for any damage to the sink or counterton that may arise during the installation. |                     | cut out data for          | Date                 | 10/2018                   | Version | 01  | Subject to modifications.  Latest version on the internet |
|----------------------------------------------------------------------------------------------------------------------------------------------------------------------------------------------------------------------|---------------------|---------------------------|----------------------|---------------------------|---------|-----|-----------------------------------------------------------|
|                                                                                                                                                                                                                      | Description<br>BCAN | BLANCO FORMERA U BAR SINK | Material             | 1.4301 / AISI 304         | Paper   | A0  | Document                                                  |
|                                                                                                                                                                                                                      | Description<br>BAM  | BLANCO FORMERA U BAR SINK | Internal description | formera_u_bar-sink_s_up_s | Scale   | 1:1 | 1000350674                                                |