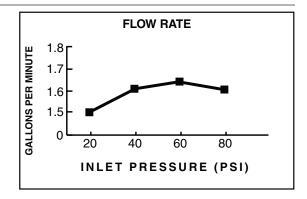

## **PRODUCT FEATURES:**

Water Saving: WaterSense certified.

Pressure Compensating Flow Control Device:
Provides consistent flow over a wide pressure range.

**Variety of Spray Functions:** Allows the user to select the spray functions best suited to their needs.