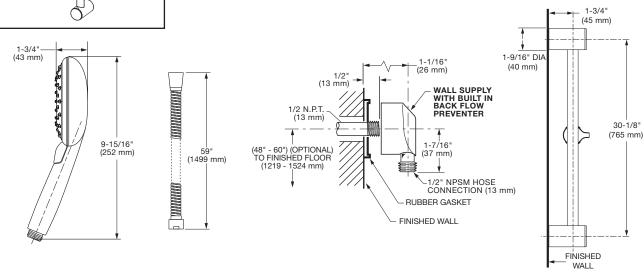

#### **GENERAL DESCRIPTION:**

Complete shower system kit includes: a wall supply with 1/2" NPT female inlet, 1/2" NPSM male outlet; a 59" (1500 mm) shower hose; a Spectra Handheld water saving hand shower; and a 30" all metal slide bar. 5" (127 mm) Hand shower adjusts from Drench to Sensitive to Powerwash® to Massage. Pressure compensating flow control device. Slide bar features an adjustable shower holder which can be set at any height or position along the bar and angle up to 45°. Kit includes double check valves to prevent cross flow of hot and cold water.

#### SUGGESTED SPECIFICATION

Shower system shall feature a wall supply with 1/2" NPT female inlets, 1/2" NPSM male outlet, 59" hose, hand shower and a 30" all metal slide bar. Hand Shower shall be WaterSense certified in water usage. Hand Shower shall have a pressure compensating control device. Kit shall include double check valves to prevent cross flow of hot and cold water. Fitting shall be American Standard Model # 1660774.