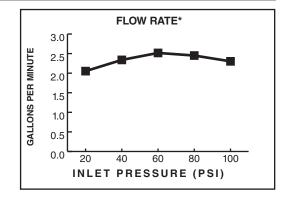

**Pressure Compensating Flow Control Device:** Provides consistent flow over a wide pressure range.

**Easy Clean Spray Nozzles:** Easily clean lime and calcium build up. Nozzles will not clog.

#### **GENERAL DESCRIPTION:**

8" rain showerhead. Brass construction. Drenching rain spray pattern. Includes pressure compensating flow control device. Brass ball joint. Easy clean spray nozzles. 1/2" NPT connection. 2.5 gpm/9.5 L/min. maximum flow rate.