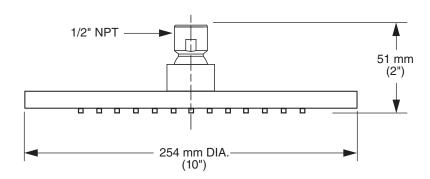

#### **GENERAL DESCRIPTION:**

8" rain showerhead. Brass construction. Drenching rain spray pattern. Includes pressure compensating flow control device. Brass ball joint. Easy clean spray nozzles. 1/2" NPT connection. 2.5 gpm/9.5 L/min. maximum flow rate.

#### **MODEL NUMBER:**

☐ 1660683 10" Modern Rain Showerhead only