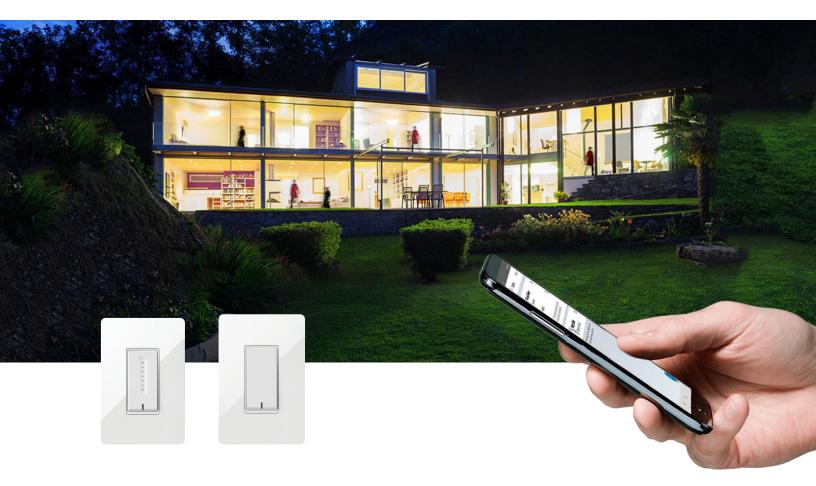

# MAKE TRADITIONAL FIXTURES SMART FIXTURES

#### **SMART DIMMER & 3-WAY SWITCH**

The Smart Dimmer Switch and Smart 3-Way Switch connected by WiZ have taken lighting to the next level with Wi-Fi control. You can now seamlessly dim or turn fixtures on/off through the WiZ app on your smartphone or tablet from anywhere. Through the app you can create scenes, timers, and much more, to customize the lighting in your space.

Make existing dimmable fixtures smart by pairing with Smart Dimmer Switch or Smart 3-Way Switch

YOUR VOICE IS THE KEY

THERE'S AN APP FOR THAT

SET THE SCENE

NO HUB NEEDED

MULTI-USER

**SCHEDULES** 

MULTI-LOCATION