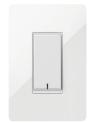

#### **SMART DIMMER & 3-WAY SWITCH**

The Smart Dimmer Switch and Smart 3-Way Switch connected by WiZ have taken lighting to the next level with Wi-Fi control. You can now seamlessly dim or turn fixtures on/off through the WiZ app on your smartphone or tablet from anywhere. Through the app you can create scenes, timers, and much more, to customize the lighting in your space.

### **SMART DIMMER SWITCH**

Make any dimmable fixture smart by connecting the circuit to this Smart Dimmer Switch. It connects to your home Wi-Fi through the WiZ app on your smartphone or tablet.

on/off

## **SMART 3-WAY SWITCH**

Control lights at the opposite end of a hallway, a large room, or staircase with the Smart 3-Way Switch.

One touch on/off