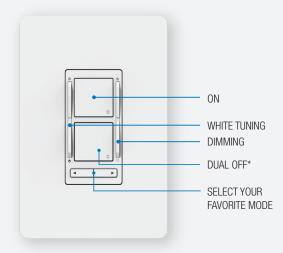

# **SMART ROOM CONTROLLER**

\*Single click off, and still control the lights from the WiZ app or through smart speakers. Hold for 5 seconds to cut the power for maintenance.

## **CONTROL IT ALL FROM THE WALL**

With the SPEX Smart Room Controller you can control all WiZ connected lights in unison even if the Wi-Fi is down.

Set up to 4 favorite modes, controlled from the Room Controller, the WiZ app or smart home speakers.