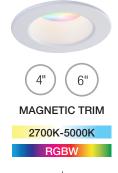

e with color to bring excitement into every room of your home.



### SLEEP WELL

Feel and sleep better with this default well-being option, which slowly transitions from bright daylight to dim warm white from morning to night.

## SET THE SCENE

Create the perfect room atmosphere just like a lighting designer. Take a picture and bring the scene back again with your voice or clicking a snapshot. Create a stunning ambience for any evening from a game night, to a romantic dinner. The WiZ app offers 16 million colors and a selection of specially curated Dynamic Light Modes so you can easily integrate color into your life.















YOUR VOICE IS THE KEY

THERE'S AN APP FOR THAT

NO HUB NEEDED

MULTI-USER

SCHEDULES

MULTI-LOCATION

# WIZ ENABLED FIXTURES

# SLIM WiZ



# **BAFFLE WiZ**



#### 12W 4" 900 lm 16W 6" 1525 lm

Įſ'n

Dimming

Favorite Modes

## **GIMBAL WiZ**



# **SMART ROOM CONTROLLER**



### **COMPATIBLE WITH**



Liteline Corporation Copyright © 2021 All rights reserved.

Telephone 416.996.1856 1.866.730.7704

Fax 905.709.5255 1.888.738.9736



### **DYNAMIC LIGHT SCENES**