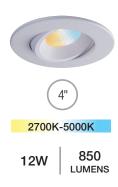

and sleep better with this default well-being option, which slowly transitions from bright daylight to dim warm white from morning to night.

## SET THE SCENE

Create the perfect room atmosphere just like a lighting designer. Take a picture and bring the scene back again with your voice or clicking a snapshot. Create a stunning ambience for any evening from a game night, to a romantic dinner. The WiZ app offers 16 million colors and a selection of specially curated Dynamic Light Modes so you can easily integrate color into your life.















YOUR VOICE IS THE KEY

THERE'S AN APP FOR THAT

NO HUB NEEDED

MULTI-USER

SCHEDULES

MULTI-LOCATION

# WIZ ENABLED FIXTURES

# SLIM WiZ



# **BAFFLE WiZ**



#### 12W 4" 900 lm 16W 6" 1525 lm

Įſ'n

Dimming

Favorite Modes

## **GIMBAL WiZ**



# **SMART ROOM CONTROLLER**



### **COMPATIBLE WITH**



Liteline Corporation Copyright © 2021 All rights reserved.

Telephone 416.996.1856 1.866.730.7704

Fax 905.709.5255 1.888.738.9736



### **DYNAMIC LIGHT SCENES**