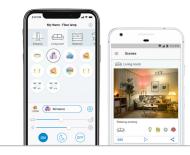

## SET THE SCENE

Create the perfect room atmosphere just like a lighting designer. Take a picture and bring the scene back again with your voice or clicking a snapshot. Create a stunning ambience for any evening from a game night, to a romantic dinner. The WiZ app offers 16 million colors and a selection of specially curated Dynamic Light Modes so you can easily integrate color into your life.