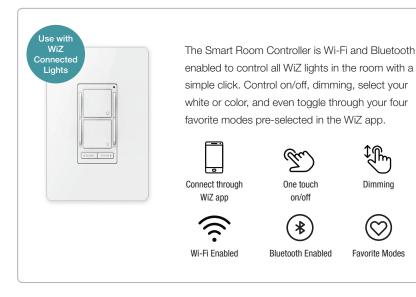

ult well-being option, which slowly transitions from bright daylight to dim warm white from morning to night.

## SET THE SCENE

Create the perfect room atmosphere just like a lighting designer. Take a picture and bring the scene back again with your voice or clicking a snapshot. Create a stunning ambience for any evening from a game night, to a romantic dinner. The WiZ app offers 16 million colors and a selection of specially curated Dynamic Light Modes so you can easily integrate color into your life.















YOUR VOICE IS THE KEY

THERE'S AN APP FOR THAT

NO HUB NEEDED

MULTI-USER

SCHEDULES

MULTI-LOCATION

# WIZ ENABLED FIXTURES

# SLIM WiZ



# **BAFFLE WiZ**



#### 12W 4" 900 lm 16W 6" 1525 lm

Įſ'n

Dimming

Favorite Modes

## **GIMBAL WiZ**



# **SMART ROOM CONTROLLER**



### **COMPATIBLE WITH**



Liteline Corporation Copyright © 2021 All rights reserved.

Telephone 416.996.1856 1.866.730.7704

Fax 905.709.5255 1.888.738.9736



### **DYNAMIC LIGHT SCENES**