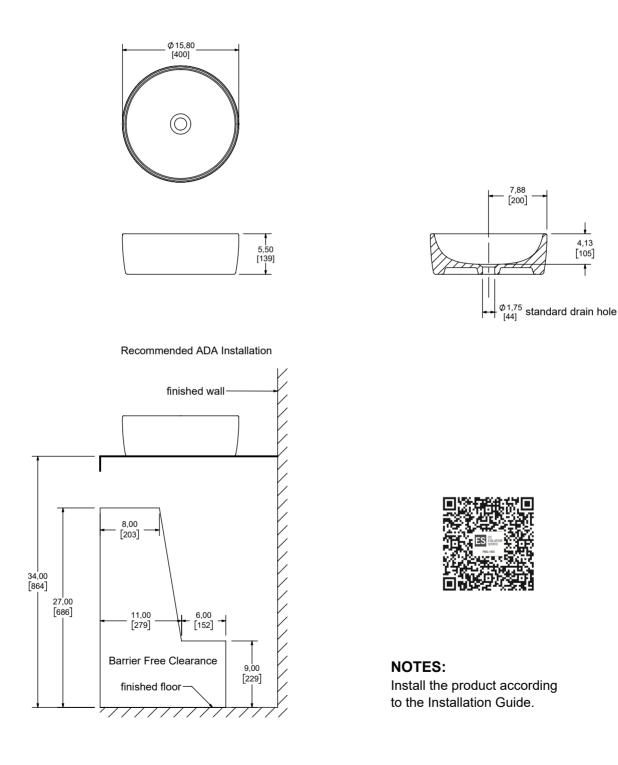

ł

ł

Estimated Dimensions Dim. inch. [mm]

Technical Support and Service Original Spare Parts

Toll Free Number: (855) 267 2498 contact@helvexusa.com

The product's illustration may vary in appearance or its parts to the actual product as a result of the ongoing improvement process. This does not imply any liability to the manufacturer. Visit our website **www.helvexusa.com**