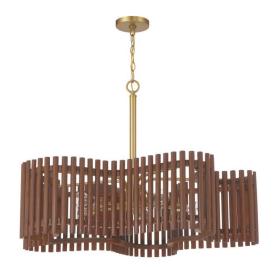

## Freeform - 58426-SBWAL

Freeform 5 Light Large Chandelier in Satin Brass/Walnut

#### Color Satin Brass-Walnut

Contemporary design merges with the essence of nature to create the Freeform collection by Craftmade. Featuring beautiful carved organically shaped wooden frames suspended from satin brass or polished nickel canopies, The Freeform collection features 4 sizes of pendants in two finishes.