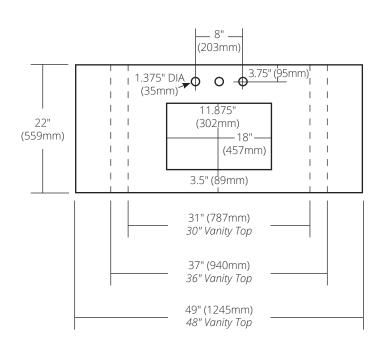

# **CARRARA MARBLE VANITY TOP**

ALL SIZES - RECTANGLE WITH 8" WIDESPREAD CUTOUT

TOP VIEW

## 30" Vanity Top

31"w x 22"d x .75"h (787mm x 559mm x 19mm) VNT30-CR

## 36" Vanity Top

36"w x 22"d x .75"h (940mm x 559mm x 19mm) VNT36-CR

## 48" Vanity Top

49"w x 22"d x .75"h (1245mm x 559mm x 19mm) VNT48-CR

#### **PRODUCT DETAILS**

- · Lightly polished Italian marble
- Pre-drilled 8" for widespread faucet