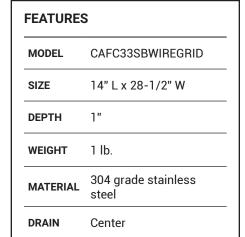

# SINK GRID FOR 33 IN. FIRECLAY SINK

CAFC33SBWIREGRID (Polished Chrome)

- Designed to be used with Cahaba 33 in. Single Bowl Farmhouse Fireclay Kitchen Sink (CAFC33SB or CAFC33SBUSS)
- Accomodates 3-1/2 in. drain
- Includes rubber feet covers
- 1 Year Limited Residential Warranty