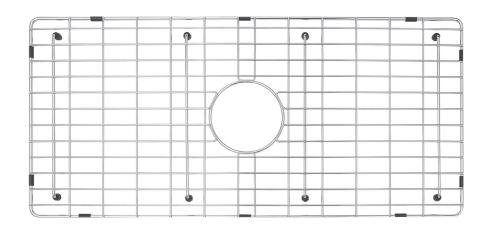

# SINK GRID FOR 33 IN. FIRECLAY SINK

CAFC33SBWIREGRID (Polished Chrome)

- Designed to be used with Cahaba 33 in. Single Bowl Farmhouse Fireclay Kitchen Sink (CAFC33SB or CAFC33SBUSS)
- Accomodates 3-1/2 in. drain
- Includes rubber feet covers
- 1 Year Limited Residential Warranty