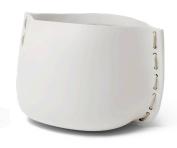

# STITCH PLANTERS

Bone with Yellow Stitch

Natural with Black Stitch

Graphite with Orange Stitch

Bone with White Stitch

THE AWARD-WINNING BLINDE DESIGN STITCH PLANTERS ARE A UNIQUE TWIST ON CONTEMPORARY PLANT POT STYLES. WITH THEIR SCULPTURAL SHAPE AND STITCHED EMBELLISHMENT, THEY ARE DESIGNED TO ADD VISUAL INTEREST TO OR TRANSFORM THE LOOK OF YOUR OUTDOOR AREA OR INDOOR ROOMS, WHETHER HOME OR WORKPLACE.

CRAFTED FROM SMOOTH FLUID™ CONCRETE, A RELATIVELY LIGHTWEIGHT AND INCREDIBLY STRONG MATERIAL, STITCH PLANTERS ARE ENHANCED WITH A UNIQUE LARGE-FORMAT DECORATIVE ROPE, OR STITCH, ON THE SEAMS, GIVING THEM AN ALMOST LEATHER-LIKE AESTHETIC.

STITCH IS AVAILABLE IN FOUR SIZES TO SUIT ALL LOCATIONS AND CHOICE OF PLANTS, AND COME IN THREE COLOURS WITH THE CHOICE OF SIX STITCHING COLOURS ENABLING YOU TO PERSONALISE THE LOOK OF YOUR SPACE.