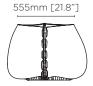

# **Pot Opening Dimensions**

L 836mm [32.9"] W 555mm [21.8"]

# Maximum Internal Pot Size

Ø 500mm [16.6"] H 380mm [15"]