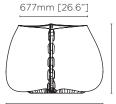

## Dimensions L 677mm [26.7"]

W 583mm [23"] H 417mm [16.4"]

# **Pot Opening Dimensions**

617mm [24.3"] W 410mm [16.1"]

# Maximum Internal Pot Size

355mm [14"] H 280mm [11"]