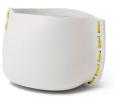

# STITCH PLANTERS

Bone with Yellow Stitch

Natural with Black Stitch

Graphite with Orange Stitch

Bone with White Stitch

THE AWARD-WINNING BLINDE DESIGN STITCH PLANTERS ARE A UNIQUE TWIST ON CONTEMPORARY PLANT POT STYLES. WITH THEIR SCULPTURAL SHAPE AND STITCHED EMBELLISHMENT, THEY ARE DESIGNED TO ADD VISUAL INTEREST TO OR TRANSFORM THE LOOK OF YOUR OUTDOOR AREA OR INDOOR ROOMS, WHETHER HOME OR WORKPLACE.

CRAFTED FROM SMOOTH FLUID™ CONCRETE, A RELATIVELY LIGHTWEIGHT AND INCREDIBLY STRONG MATERIAL, STITCH PLANTERS ARE ENHANCED WITH A UNIQUE LARGE-FORMAT DECORATIVE ROPE, OR STITCH, ON THE SEAMS, GIVING THEM AN ALMOST LEATHER-LIKE AESTHETIC.

STITCH IS AVAILABLE IN FOUR SIZES TO SUIT ALL LOCATIONS AND CHOICE OF PLANTS, AND COME IN THREE COLOURS WITH THE CHOICE OF SIX STITCHING COLOURS ENABLING YOU TO PERSONALISE THE LOOK OF YOUR SPACE.