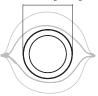

## Dimensions L 677mm [26.7"]

W 583mm [23"] H 417mm [16.4"]

# **Pot Opening Dimensions**

617mm [24.3"] W 410mm [16.1"]

# Maximum Internal Pot Size

355mm [14"] H 280mm [11"]