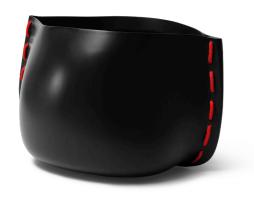

# STITCH PLANTERS

Bone with Yellow Stitch

Natural with Black Stitch

Graphite with Orange Stitch

Bone with White Stitch

THE AWARD-WINNING BLINDE DESIGN STITCH PLANTERS ARE A UNIQUE TWIST ON CONTEMPORARY PLANT POT STYLES. WITH THEIR SCULPTURAL SHAPE AND STITCHED EMBELLISHMENT, THEY ARE DESIGNED TO ADD VISUAL INTEREST TO OR TRANSFORM THE LOOK OF YOUR OUTDOOR AREA OR INDOOR ROOMS, WHETHER HOME OR WORKPLACE.

CRAFTED FROM SMOOTH FLUID™ CONCRETE, A RELATIVELY LIGHTWEIGHT AND INCREDIBLY STRONG MATERIAL, STITCH PLANTERS ARE ENHANCED WITH A UNIQUE LARGE-FORMAT DECORATIVE ROPE, OR STITCH, ON THE SEAMS, GIVING THEM AN ALMOST LEATHER-LIKE AESTHETIC.

STITCH IS AVAILABLE IN FOUR SIZES TO SUIT ALL LOCATIONS AND CHOICE OF PLANTS, AND COME IN THREE COLOURS WITH THE CHOICE OF SIX STITCHING COLOURS ENABLING YOU TO PERSONALISE THE LOOK OF YOUR SPACE.