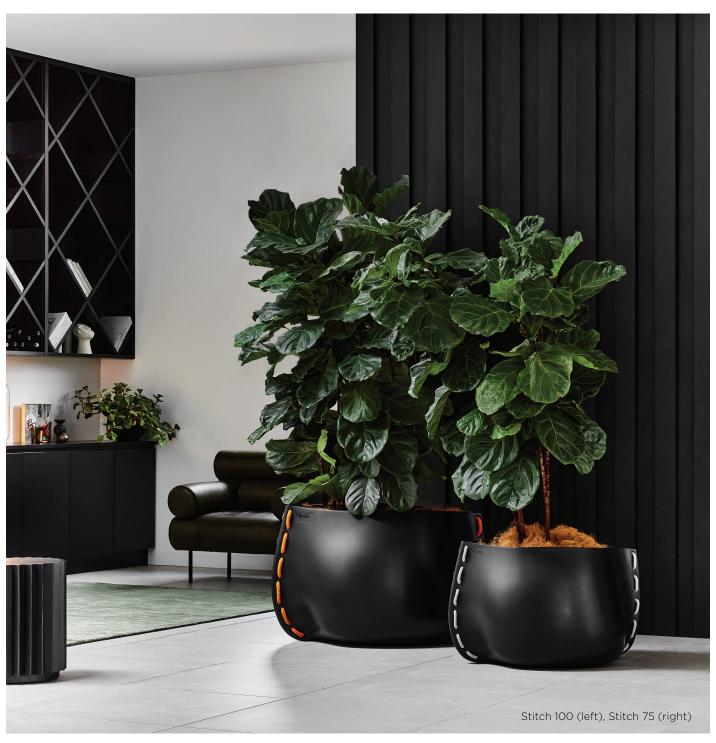

# STITCH PLANTERS

Bone with Yellow Stitch

Natural with Black Stitch

Graphite with Orange Stitch

Bone with White Stitch

THE AWARD-WINNING BLINDE DESIGN STITCH PLANTERS ARE A UNIQUE TWIST ON CONTEMPORARY PLANT POT STYLES. WITH THEIR SCULPTURAL SHAPE AND STITCHED EMBELLISHMENT, THEY ARE DESIGNED TO ADD VISUAL INTEREST TO OR TRANSFORM THE LOOK OF YOUR OUTDOOR AREA OR INDOOR ROOMS, WHETHER HOME OR WORKPLACE.

CRAFTED FROM SMOOTH FLUID™ CONCRETE, A RELATIVELY LIGHTWEIGHT AND INCREDIBLY STRONG MATERIAL, STITCH PLANTERS ARE ENHANCED WITH A UNIQUE LARGE-FORMAT DECORATIVE ROPE, OR STITCH, ON THE SEAMS, GIVING THEM AN ALMOST LEATHER-LIKE AESTHETIC.

STITCH IS AVAILABLE IN FOUR SIZES TO SUIT ALL LOCATIONS AND CHOICE OF PLANTS, AND COME IN THREE COLOURS WITH THE CHOICE OF SIX STITCHING COLOURS ENABLING YOU TO PERSONALISE THE LOOK OF YOUR SPACE.

# STITCH 100 BLD.1.P.STI.100

# 500mm [16.6"]

\*Internal pot not included

Natural with Black Stitch

Graphite with Grey Stitch

Bone with Orange Stitch

Natural with Yellow Stitch

STITCH 75 BLD.1.P.STI.75