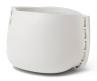

# STITCH PLANTERS

Bone with Yellow Stitch

Natural with Black Stitch

Graphite with Orange Stitch

Bone with White Stitch

THE AWARD-WINNING BLINDE DESIGN STITCH PLANTERS ARE A UNIQUE TWIST ON CONTEMPORARY PLANT POT STYLES. WITH THEIR SCULPTURAL SHAPE AND STITCHED EMBELLISHMENT, THEY ARE DESIGNED TO ADD VISUAL INTEREST TO OR TRANSFORM THE LOOK OF YOUR OUTDOOR AREA OR INDOOR ROOMS, WHETHER HOME OR WORKPLACE.

# Concrete Pot

Graphite, Natural and Bone

# Colours Concrete Pot

Graphite, Natural and Bone

## Colours Concrete Pot

Graphite, Natural and Bone