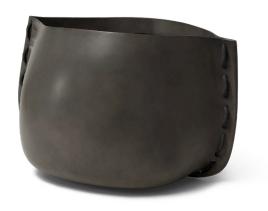

# STITCH PLANTERS

Bone with Yellow Stitch

Natural with Black Stitch

Graphite with Orange Stitch

Bone with White Stitch

THE AWARD-WINNING BLINDE DESIGN STITCH PLANTERS ARE A UNIQUE TWIST ON CONTEMPORARY PLANT POT STYLES. WITH THEIR SCULPTURAL SHAPE AND STITCHED EMBELLISHMENT, THEY ARE DESIGNED TO ADD VISUAL INTEREST TO OR TRANSFORM THE LOOK OF YOUR OUTDOOR AREA OR INDOOR ROOMS, WHETHER HOME OR WORKPLACE.

CRAFTED FROM SMOOTH FLUID™ CONCRETE, A RELATIVELY LIGHTWEIGHT AND INCREDIBLY STRONG MATERIAL, STITCH PLANTERS ARE ENHANCED WITH A UNIQUE LARGE-FORMAT DECORATIVE ROPE, OR STITCH, ON THE SEAMS, GIVING THEM AN ALMOST LEATHER-LIKE AESTHETIC.

STITCH IS AVAILABLE IN FOUR SIZES TO SUIT ALL LOCATIONS AND CHOICE OF PLANTS, AND COME IN THREE COLOURS WITH THE CHOICE OF SIX STITCHING COLOURS ENABLING YOU TO PERSONALISE THE LOOK OF YOUR SPACE.