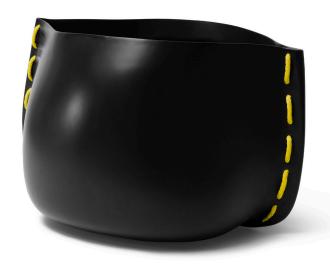

# STITCH PLANTERS

Bone with Yellow Stitch

Natural with Black Stitch

Graphite with Orange Stitch

Bone with White Stitch

THE AWARD-WINNING BLINDE DESIGN STITCH PLANTERS ARE A UNIQUE TWIST ON CONTEMPORARY PLANT POT STYLES. WITH THEIR SCULPTURAL SHAPE AND STITCHED EMBELLISHMENT, THEY ARE DESIGNED TO ADD VISUAL INTEREST TO OR TRANSFORM THE LOOK OF YOUR OUTDOOR AREA OR INDOOR ROOMS, WHETHER HOME OR WORKPLACE.

CRAFTED FROM SMOOTH FLUID™ CONCRETE, A RELATIVELY LIGHTWEIGHT AND INCREDIBLY STRONG MATERIAL, STITCH PLANTERS ARE ENHANCED WITH A UNIQUE LARGE-FORMAT DECORATIVE ROPE, OR STITCH, ON THE SEAMS, GIVING THEM AN ALMOST LEATHER-LIKE AESTHETIC.

STITCH IS AVAILABLE IN FOUR SIZES TO SUIT ALL LOCATIONS AND CHOICE OF PLANTS, AND COME IN THREE COLOURS WITH THE CHOICE OF SIX STITCHING COLOURS ENABLING YOU TO PERSONALISE THE LOOK OF YOUR SPACE.