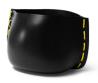

# STITCH PLANTERS

Bone with Yellow Stitch

Natural with Black Stitch

Graphite with Orange Stitch

Bone with White Stitch

THE AWARD-WINNING BLINDE DESIGN STITCH PLANTERS ARE A UNIQUE TWIST ON CONTEMPORARY PLANT POT STYLES. WITH THEIR SCULPTURAL SHAPE AND STITCHED EMBELLISHMENT, THEY ARE DESIGNED TO ADD VISUAL INTEREST TO OR TRANSFORM THE LOOK OF YOUR OUTDOOR AREA OR INDOOR ROOMS, WHETHER HOME OR WORKPLACE.

CRAFTED FROM SMOOTH FLUID™ CONCRETE, A RELATIVELY LIGHTWEIGHT AND INCREDIBLY STRONG MATERIAL, STITCH PLANTERS ARE ENHANCED WITH A UNIQUE LARGE-FORMAT DECORATIVE ROPE, OR STITCH, ON THE SEAMS, GIVING THEM AN ALMOST LEATHER-LIKE AESTHETIC.

STITCH IS AVAILABLE IN FOUR SIZES TO SUIT ALL LOCATIONS AND CHOICE OF PLANTS, AND COME IN THREE COLOURS WITH THE CHOICE OF SIX STITCHING COLOURS ENABLING YOU TO PERSONALISE THE LOOK OF YOUR SPACE.