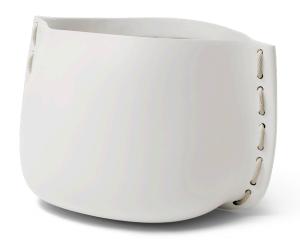

# STITCH PLANTERS

Bone with Yellow Stitch

Natural with Black Stitch

Graphite with Orange Stitch

Bone with White Stitch

THE AWARD-WINNING BLINDE DESIGN STITCH PLANTERS ARE A UNIQUE TWIST ON CONTEMPORARY PLANT POT STYLES. WITH THEIR SCULPTURAL SHAPE AND STITCHED EMBELLISHMENT, THEY ARE DESIGNED TO ADD VISUAL INTEREST TO OR TRANSFORM THE LOOK OF YOUR OUTDOOR AREA OR INDOOR ROOMS, WHETHER HOME OR WORKPLACE.

CRAFTED FROM SMOOTH FLUID™ CONCRETE, A RELATIVELY LIGHTWEIGHT AND INCREDIBLY STRONG MATERIAL, STITCH PLANTERS ARE ENHANCED WITH A UNIQUE LARGE-FORMAT DECORATIVE ROPE, OR STITCH, ON THE SEAMS, GIVING THEM AN ALMOST LEATHER-LIKE AESTHETIC.

STITCH IS AVAILABLE IN FOUR SIZES TO SUIT ALL LOCATIONS AND CHOICE OF PLANTS, AND COME IN THREE COLOURS WITH THE CHOICE OF SIX STITCHING COLOURS ENABLING YOU TO PERSONALISE THE LOOK OF YOUR SPACE.