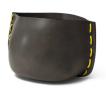

# STITCH PLANTERS

Bone with Yellow Stitch

Natural with Black Stitch

Graphite with Orange Stitch

Bone with White Stitch

THE AWARD-WINNING BLINDE DESIGN STITCH PLANTERS ARE A UNIQUE TWIST ON CONTEMPORARY PLANT POT STYLES. WITH THEIR SCULPTURAL SHAPE AND STITCHED EMBELLISHMENT, THEY ARE DESIGNED TO ADD VISUAL INTEREST TO OR TRANSFORM THE LOOK OF YOUR OUTDOOR AREA OR INDOOR ROOMS, WHETHER HOME OR WORKPLACE.

CRAFTED FROM SMOOTH FLUID™ CONCRETE, A RELATIVELY LIGHTWEIGHT AND INCREDIBLY STRONG MATERIAL, STITCH PLANTERS ARE ENHANCED WITH A UNIQUE LARGE-FORMAT DECORATIVE ROPE, OR STITCH, ON THE SEAMS, GIVING THEM AN ALMOST LEATHER-LIKE AESTHETIC.

STITCH IS AVAILABLE IN FOUR SIZES TO SUIT ALL LOCATIONS AND CHOICE OF PLANTS, AND COME IN THREE COLOURS WITH THE CHOICE OF SIX STITCHING COLOURS ENABLING YOU TO PERSONALISE THE LOOK OF YOUR SPACE.