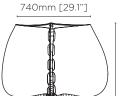

# Pot Opening Dimensions

L 1113mm [43.8"] W 740mm [29.1"]

# Dimensions

L 1219mm [48"] W 1048mm [41.3"] H 750mm [29.5"]