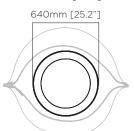

aterial

Fluid™ Concrete Technology Decorative Rope

## Colours Concrete Pot

Graphite, Natural and Bone



# Stitch Rope

Yellow, Grey, Black, White, Orange and Red











1115mm [43.9"]



962mm [37.9"]



\*Internal pot not included









Bone with Red Stitch



Natural with Orange Stitch



Graphite with Grey Stitch

# STITCH 125

BLD.1.P.STI.125

# Dimensions

L 1219mm [48"] W 1048mm [41.3"] H 750mm [29.5"]

# Pot Opening Dimensions

L 1113mm [43.8"] W 740mm [29.1"]

# Maximum Internal Pot Size

Ø 640mm [25.2"] H 550mm [21.7"]

# Weight

Approx. 50.7kg / 111.5lbs

**Material** Fluid™ Concrete Technology Decorative Rope

# Colours

# Concrete Pot

Graphite, Natural and Bone



# Stitch Rope

Yellow, Grey, Black, White, Orange and Red













1219mm [48"]



1048mm [41.3"]



\*Internal pot not included



# STITCH COLOUR COMBINATIONS

# Graphite



Yellow Stitch



Grey Stitch



Black Stitch



White Stitch



Orange Stitch

# Natural



Yellow Stitch



Grey Stitch



Black Stitch



White Stitch



Orange Stitch

# Bone



Yellow Stitch



Grey Stitch



Black Stitch



White Stitch



Orange Stitch