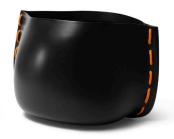

# STITCH PLANTERS

Bone with Yellow Stitch

Natural with Black Stitch

Graphite with Orange Stitch

Bone with White Stitch

THE AWARD-WINNING BLINDE DESIGN STITCH PLANTERS ARE A UNIQUE TWIST ON CONTEMPORARY PLANT POT STYLES. WITH THEIR SCULPTURAL SHAPE AND STITCHED EMBELLISHMENT, THEY ARE DESIGNED TO ADD VISUAL INTEREST TO OR TRANSFORM THE LOOK OF YOUR OUTDOOR AREA OR INDOOR ROOMS, WHETHER HOME OR WORKPLACE.

CRAFTED FROM SMOOTH FLUID™ CONCRETE, A RELATIVELY LIGHTWEIGHT AND INCREDIBLY STRONG MATERIAL, STITCH PLANTERS ARE ENHANCED WITH A UNIQUE LARGE-FORMAT DECORATIVE ROPE, OR STITCH, ON THE SEAMS, GIVING THEM AN ALMOST LEATHER-LIKE AESTHETIC.

STITCH IS AVAILABLE IN FOUR SIZES TO SUIT ALL LOCATIONS AND CHOICE OF PLANTS, AND COME IN THREE COLOURS WITH THE CHOICE OF SIX STITCHING COLOURS ENABLING YOU TO PERSONALISE THE LOOK OF YOUR SPACE.