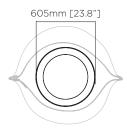

# Maximum Internal Pot Size

Ø 605mm [23.8"] H 460mm [18"]

# Weight

Approx. 37.7kg / 82.9lbs