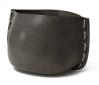

# STITCH PLANTERS

Bone with Yellow Stitch

Natural with Black Stitch

Graphite with Orange Stitch

Bone with White Stitch

THE AWARD-WINNING BLINDE DESIGN STITCH PLANTERS ARE A UNIQUE TWIST ON CONTEMPORARY PLANT POT STYLES. WITH THEIR SCULPTURAL SHAPE AND STITCHED EMBELLISHMENT, THEY ARE DESIGNED TO ADD VISUAL INTEREST TO OR TRANSFORM THE LOOK OF YOUR OUTDOOR AREA OR INDOOR ROOMS, WHETHER HOME OR WORKPLACE.

# Concrete Pot

Graphite, Natural and Bone

# Colours Concrete Pot

Graphite, Natural and Bone

## Colours Concrete Pot

Graphite, Natural and Bone