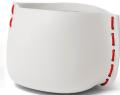

Bone



# Stitch Rope

Yellow, Grey, Black, White, Orange and Red









887mm [34.9"]



970mm [38.2"]

588mm [23.1"]



838mm [33"]



\*Internal pot not included



# STITCH I()



Bone with White Stitch



Natural with Orange Stitch



Graphite with Black Stitch



Bone with Yellow Stitch

# STITCH 100 BLD.1.P.STI.100

# Dimensions

L 1115mm [43.9"] W 962mm [37.9"] H 687mm [27"]

# **Pot Opening Dimensions**

L 1019mm [40.1"] W 677mm [26.6"]

# Maximum Internal Pot Size

Ø 605mm [23.8"] H 460mm [18"]

# Weight

Approx. 37.7kg / 82.9lbs

# Material

Fluid™ Concrete Technology Decorative Rope

## Colours Concrete Pot

Graphite, Natural and Bone



# Stitch Rope

Yellow, Grey, Black, White, Orange and Red











1115mm [43.9"]



962mm [37.9"]



\*Internal pot not included









Bone with Red Stitch



Natural with Orange Stitch



Graphite with Grey Stitch

# STITCH 125

BLD.1.P.STI.125

# Dimensions

L 1219mm [48"] W 1048mm [41.3"] H 750mm [29.5"]

# Pot Opening Dimensions

L 1113mm [43.8"] W 740mm [29.1"]

# Maximum Internal Pot Size

Ø 640mm [25.2"] H 550mm [21.7"]

# Weight

Approx. 50.7kg / 111.5lbs

**Material** Fluid™ Concrete Technology Decorative Rope

# Colours

# Concrete Pot

Graphite, Natural and Bone



# Stitch Rope

Yellow, Grey, Black, White, Orange and Red













1219mm [48"]



1048mm [41.3"]



\*Internal pot not included



# STITCH COLOUR COMBINATIONS

# Graphite



Yellow Stitch



Grey Stitch



Black Stitch



White Stitch



Orange Stitch

# Natural



Yellow Stitch



Grey Stitch



Black Stitch



White Stitch



Orange Stitch