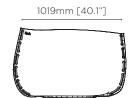

# Dimensions

L 1115mm [43.9"] W 962mm [37.9"] H 687mm [27"]

# **Pot Opening Dimensions**

L 1019mm [40.1"] W 677mm [26.6"]

# Maximum Internal Pot Size

Ø 605mm [23.8"] H 460mm [18"]