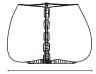

## Dimensions L 677mm [26.7"]

W 583mm [23"] H 417mm [16.4"]

# **Pot Opening Dimensions**

617mm [24.3"] W 410mm [16.1"]

# Maximum Internal Pot Size

355mm [14"] H 280mm [11"]

# Stitch Rope

Yellow, Grey, Black, White, Orange

617mm [24.3"]

677mm [26.7"]

410mm [16.1"]

16.4"]

583mm [23"]

355mm [14"]