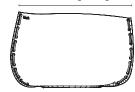

# **Pot Opening Dimensions**

617mm [24.3"] W 410mm [16.1"]

# **Pot Opening Dimensions**

L 836mm [32.9"] W 555mm [21.8"]

# Dimensions

L 970mm [38.2"] W 838mm [33"] H 598mm [23.5"]

Pot Opening Dimensions L 887mm [34.9"] W 588mm [23.1"]

# **Pot Opening Dimensions**

L 1019mm [40.1"] W 677mm [26.6"]

# Pot Opening Dimensions

L 1113mm [43.8"] W 740mm [29.1"]