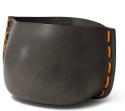

# STITCH PLANTERS

Bone with Yellow Stitch

Natural with Black Stitch

Graphite with Orange Stitch

Bone with White Stitch

THE AWARD-WINNING BLINDE DESIGN STITCH PLANTERS ARE A UNIQUE TWIST ON CONTEMPORARY PLANT POT STYLES. WITH THEIR SCULPTURAL SHAPE AND STITCHED EMBELLISHMENT, THEY ARE DESIGNED TO ADD VISUAL INTEREST TO OR TRANSFORM THE LOOK OF YOUR OUTDOOR AREA OR INDOOR ROOMS, WHETHER HOME OR WORKPLACE.

CRAFTED FROM SMOOTH FLUID™ CONCRETE, A RELATIVELY LIGHTWEIGHT AND INCREDIBLY STRONG MATERIAL, STITCH PLANTERS ARE ENHANCED WITH A UNIQUE LARGE-FORMAT DECORATIVE ROPE, OR STITCH, ON THE SEAMS, GIVING THEM AN ALMOST LEATHER-LIKE AESTHETIC.

STITCH IS AVAILABLE IN FOUR SIZES TO SUIT ALL LOCATIONS AND CHOICE OF PLANTS, AND COME IN THREE COLOURS WITH THE CHOICE OF SIX STITCHING COLOURS ENABLING YOU TO PERSONALISE THE LOOK OF YOUR SPACE.