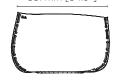

## Dimensions L 677mm [26.7"]

W 583mm [23"] H 417mm [16.4"]

# **Pot Opening Dimensions**

617mm [24.3"] W 410mm [16.1"]

# Maximum Internal Pot Size

355mm [14"] H 280mm [11"]