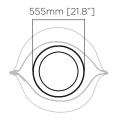

Graphite, Natural and Bone



# Stitch Rope

Yellow, Grey, Black, White, Orange and Red











836mm [32.9"]



914mm [36"]



563

788mm [31"]

# 500mm [16.6"]



\*Internal pot not included





Natural with Black Stitch



Graphite with Grey Stitch



Bone with Orange Stitch



Natural with Yellow Stitch

STITCH 75 BLD.1.P.STI.75

# Dimensions

L 970mm [38.2"] W 838mm [33"] H 598mm [23.5"]

Pot Opening Dimensions L 887mm [34.9"] W 588mm [23.1"]

# Maximum Internal Pot Size

Ø 555mm [21.8"] H 400mm [15.7"]

# Weight

Approx. 33.9kg / 74.6lbs

# Material

Fluid™ Concrete Technology Decorative Rope

# Colours

**Concrete Pot** Graphite, Natural and Bone



# Stitch Rope

Yellow, Grey, Black, White, Orange and Red









887mm [34.9"]



970mm [38.2"]

588mm [23.1"]



838mm [33"]



\*Internal pot not included



# STITCH I()



Bone with White Stitch



Natural with Orange Stitch



Graphite with Black Stitch



Bone with Yellow Stitch

# STITCH 100 BLD.1.P.STI.100

# Dimensions

L 1115mm [43.9"] W 962mm [37.9"] H 687mm [27"]

# **Pot Opening Dimensions**

L 1019mm [40.1"] W 677mm [26.6"]

# Maximum Internal Pot Size

Ø 605mm [23.8"] H 460mm [18"]

# Weight

Approx. 37.7kg / 82.9lbs

# Material

Fluid™ Concrete Technology Decorative Rope

## Colours Concrete Pot

Graphite, Natural and Bone



# Stitch Rope

Yellow, Grey, Black, White, Orange and Red











1115mm [43.9"]



962mm [37.9"]



\*Internal pot not included









Bone with Red Stitch



Natural with Orange Stitch



Graphite with Grey Stitch

# STITCH 125

BLD.1.P.STI.125

# Dimensions

L 1219mm [