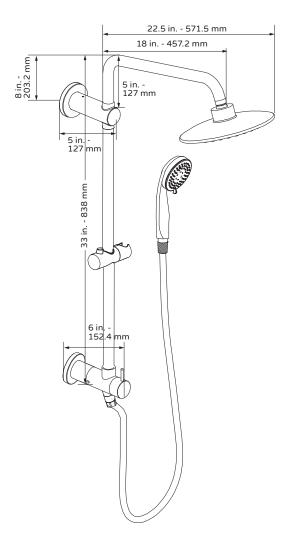

# SeaBreeze II Shower System

Model # 1088-BN, 1088-BN-1.8GPM, 1088-CH, & 1088-CH-1.8GPM

**Specification Sheet** 

### **TECHNICAL INFORMATION**

- Finishes: Brushed Nickel or Chrome
- Fixtures: Brushed Nickel or Chrome
- GPM: 2.5 or 1.8

## PRODUCT FEATURES

- · Surface mounted and pre-plumbed
- 8 inch rain showerhead
- 3 function handshower
- Showerhead and handshower can be used separately or simultaneously
- Brass diverter easily switches functions
- Adjust height of handshower with integrated brass slide bar