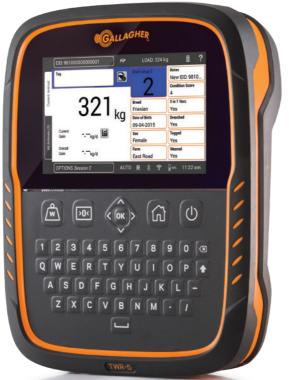

# Weight gain at the touch of a finger

- Simple to operate Touch Screen
  Weigh Scale and Data Collector
- Market Leading touch screen technology that is easily read in direct sunlight

Extremely intuitive, easy to use touch screen with farmer friendly interface. From initial product set up to final weighing data download and analysis.

# Simplifying the Weigh Scale experience

The new Gallagher Touch Weigh Scale range makes weighing and data management easier than ever before. Manage your animal weights and data on an easy to use, fully intuitive touch screen.

#### SIMPLE TO USE, EASY TO READ

- Simple to operate, touch screen weigh scale.
- Bright, high clarity, daylight readable colour touch screen.
- The scale operation has been rigorously tested to ensure the most farmer friendly experience on the market.