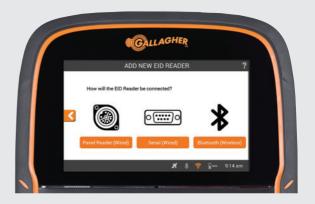

#### SIMPLE CONNECTIVITY OPTIONS

- Simple and reliable load bar connections.
- The TW range has every option available.
  Connect to drafters or readers via a serial cable, or utilise the Bluetooth and WiFi wireless options.
- Upload to APS through the Gallagher Dashboard App or using supplied USB cable connection straight to your PC.
- Panel Reader (Wired) connection is only available on TWR series weigh scales.