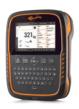

#### TWR-5 & TWR-1 Weigh Scale, <u>Data Collector & Reader</u>

#### Award winning Gallagher TW Weigh Scales now with an integrated EID reader.

\*Antenna panel sold separately.

TWR Weigh Scales include all the features from pages 4-7, plus:

**Integrated EID reader\*** - Built in EID reader means the farmer can plug the weigh scale straight in to an EID antenna to record weights and easily scan EID tags.