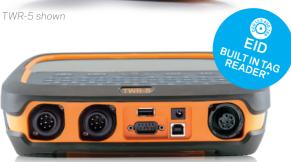

#### TWR-5 & TWR-1 Weigh Scale, <u>Data Collector & Reader</u>

#### Award winning Gallagher TW Weigh Scales now with an integrated EID reader.

\*Antenna panel sold separately.

TWR Weigh Scales include all the features from pages 4-7, plus:

**Integrated EID reader\*** - Built in EID reader means the farmer can plug the weigh scale straight in to an EID antenna to record weights and easily scan EID tags.