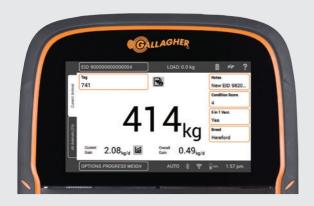

#### RECORD LIFE DATA AND TRAITS

- The flexibility of the interface allows the user to select what information they are showing on the screen for any specific session, and have this easily change depending on the kind of session they are performing (eg induction, progress weighing, grading, and culling).
- Up to 3 traits can be recorded with the TW-3 and up to 9 traits with the TWR-5.

#### RECORD TREATMENTS ON THE SPOT

 Animals can be weighed and administered the correct dose rate, all recorded on the weigh scale at the time of treatment and connected to the animals EID.