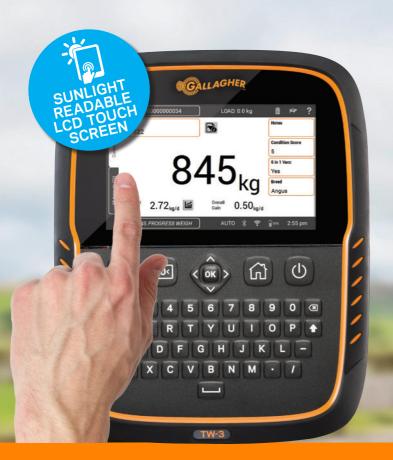

#### SIMPLE TO USE, EASY TO READ

- Simple to operate, touch screen weigh scale.
- Bright, high clarity, daylight readable colour touch screen.
- The scale operation has been rigorously tested to ensure the most farmer friendly experience on the market.

## TW-3 & TW-1 Weigh Scales

- Simple to operate touch screen weigh scales
- Collect data to optimise animal performance

Market leading touch screen technology. Large 7" scratch proof glass screen, with unrivalled clarity that is easily readable in direct sunlight.