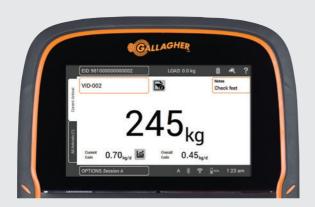

Record and analyse weight and weight gain.

View individual weight gain graphs, as well as weight distribution plots for all animals within a weighing session.

**Draft by weight or weight gain.** Enables simple sorting of animals on weight or gain criteria.

## DRAFT BY WEIGHT, WEIGHT GAIN OR EID LIST (AND TRAITS ON THE TWR-5 & TW-3)

- Draft animals based on weight or weight gain. Allows farmers to draft out the lower performing animals for treatment.
- Link screen colour to the sort group to quickly identify specific groups of animals
- Draft group name will show on screen for easy reference.

#### VIEW ANIMAL WEIGHT GAIN CHARTS

- Analyse individual weight gain graphs for an animal, to ensure they are tracking as expected.
- View the weight gain history of an animal from every weight recorded against the EID number.

### VIEW WEIGHT DISTRIBUTION OF A SESSION

- View the weight distribution of all animals within a weighing session. The farmer can easily identify whether the mob of animals is tracking as they expect, or if action is required to remedy any spread or outliers within the mob.
- Weight information can also be analysed by draft group

**Market leading touch screen technology** - Full colour, outdoor readable touch screen.

Tough, rugged exterior

**Animal notes and note alerts** - Record notes against animals on the spot for later review and alert.