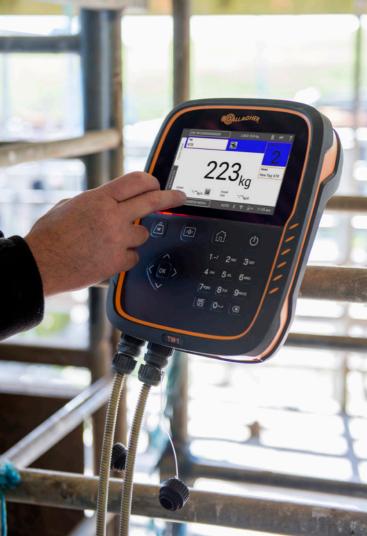

# TWR and TW Weigh Scales

Touch Screen Weigh Scales, Data Collectors & EID Readers

# Weight gain at the touch of a finger

- Simple to operate Touch Screen
  Weigh Scale and Data Collector
- Market Leading touch screen technology that is easily read in direct sunlight

Extremely intuitive, easy to use touch screen with farmer friendly interface. From initial product set up to final weighing data download and analysis.

# Simplifying the Weigh Scale experience

The new Gallagher Touch Weigh Scale range makes weighing and data management easier than ever before. Manage your animal weights and data on an easy to use, fully intuitive touch screen.

#### SIMPLE TO USE, EASY TO READ

- Simple to operate, touch screen weigh scale.
- Bright, high clarity, daylight readable colour touch screen.
- The scale operation has been rigorously tested to ensure the most farmer friendly experience on the market.

## TW-3 & TW-1 Weigh Scales

- Simple to operate touch screen weigh scales
- Collect data to optimise animal performance

Market leading touch screen technology. Large 7" scratch proof glass screen, with unrivalled clarity that is easily readable in direct sunlight.