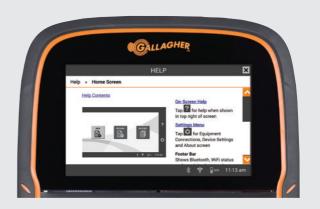

#### ON BOARD HELP, 24/7

 No matter where you are, or what you are trying to do, help is only one click away with entire product manual loaded into the product.