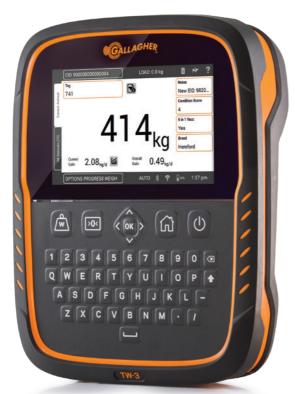

#### TWR-5 & TWR-1 Weigh Scale, <u>Data Collector & Reader</u>

#### Award winning Gallagher TW Weigh Scales now with an integrated EID reader.

\*Antenna panel sold separately.

TWR Weigh Scales include all the features from pages 4-7, plus:

**Integrated EID reader\*** - Built in EID reader means the farmer can plug the weigh scale straight in to an EID antenna to record weights and easily scan EID tags.