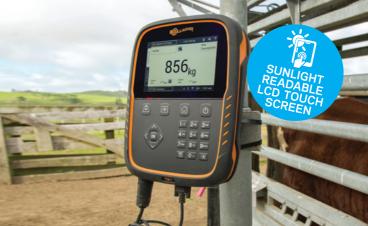

#### SIMPLE TO USE, EASY TO READ

- Simple to operate, touch screen weigh scale.
- Bright, high clarity, daylight readable colour touch screen.
- The scale operation has been rigorously tested to ensure the most farmer friendly experience on the market.

## TW-3 & TW-1 Weigh Scales

- Simple to operate touch screen weigh scales
- Collect data to optimise animal performance

Market leading touch screen technology. Large 7" scratch proof glass screen, with unrivalled clarity that is easily readable in direct sunlight.