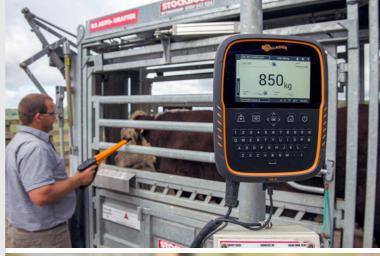

# TWR and TW Weigh Scales

Touch Screen Weigh Scales, Data Collectors & EID Readers

# Weight gain at the touch of a finger

- Simple to operate Touch Screen
  Weigh Scale and Data Collector
- Market Leading touch screen technology that is easily read in direct sunlight

Extremely intuitive, easy to use touch screen with farmer friendly interface. From initial product set up to final weighing data download and analysis.

# Simplifying the Weigh Scale experience

The new Gallagher Touch Weigh Scale range makes weighing and data management easier than ever before. Manage your animal weights and data on an easy to use, fully intuitive touch screen.

#### SIMPLE TO USE, EASY TO READ

- Simple to operate, touch screen weigh scale.
- Bright, high clarity, daylight readable colour touch screen.
- The scale operation has been rigorously tested to ensure the most farmer friendly experience on the market.

#### INTEGRATED EID READER

 Built in EID reader means the farmer can plug the weigh scale straight in to an EID antenna to record weights and easily scan EID tags. This eliminates the need to purchase a separate EID reader.