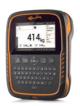

# Animal data at the touch of a finger.

**TW-3** 

TW-1

## TW-3 & TW-1 Weigh Scales

- Simple to operate touch screen weigh scales
- Collect data to optimise animal performance

Market leading touch screen technology. Large 7" scratch proof glass screen, with unrivalled clarity that is easily readable in direct sunlight.