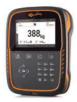

#### TW-3 & TW-1 Weigh Scale & Data Collector

#### Award winning Gallagher TW Weigh Scales

TW-3 shown

from pages 4-7, plus:

Market leading touch screen technology - Full colour, outdoor readable touch screen.

Tough, rugged exterior

Animal notes and note alerts - Record notes against animals on the spot for later review and alert.