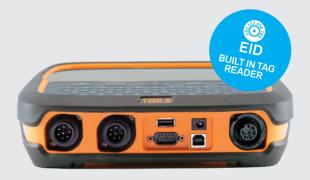

#### INTEGRATED EID READER

 Built in EID reader means the farmer can plug the weigh scale straight in to an EID antenna to record weights and easily scan EID tags. This eliminates the need to purchase a separate EID reader.

#### Award winning Gallagher TW Weigh Scales now with an integrated EID reader.

\*Antenna panel sold separately.

TWR Weigh Scales include all the features from pages 4-7, plus:

**Integrated EID reader\*** - Built in EID reader means the farmer can plug the weigh scale straight in to an EID antenna to record weights and easily scan EID tags.