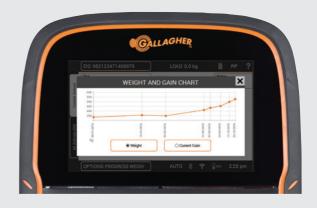

#### VIEW ANIMAL WEIGHT GAIN CHARTS

- Analyse individual weight gain graphs for an animal, to ensure they are tracking as expected.
- View the weight gain history of an animal from every weight recorded against the EID number.