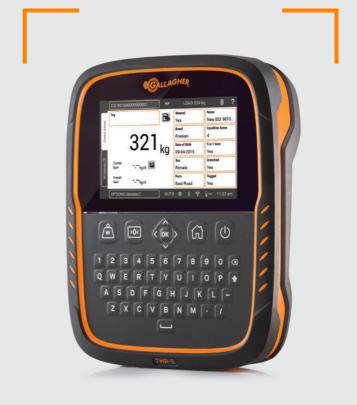

#### TWR-5 & TWR-1 Weigh Scale, <u>Data Collector & Reader</u>

#### Award winning Gallagher TW Weigh Scales now with an integrated EID reader.

\*Antenna panel sold separately.

TWR Weigh Scales include all the features from pages 4-7, plus:

**Integrated EID reader\*** - Built in EID reader means the farmer can plug the weigh scale straight in to an EID antenna to record weights and easily scan EID tags.