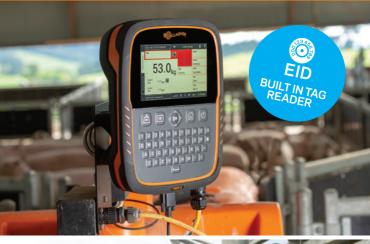

**Record and analyse trait information** in addition to weight and weight gain. (TWR-5 and TW-3 only)

**Integrated EID reader.** The built in EID reader simplifies the task of tag reading and weighing (TWR Scales only).

#### INTEGRATED EID READER

 Built in EID reader means the farmer can plug the weigh scale straight in to an EID antenna to record weights and easily scan EID tags. This eliminates the need to purchase a separate EID reader.

#### Award winning Gallagher TW Weigh Scales now with an integrated EID reader.

\*Antenna panel sold separately.

TWR Weigh Scales include all the features from pages 4-7, plus:

**Integrated EID reader\*** - Built in EID reader means the farmer can plug the weigh scale straight in to an EID antenna to record weights and easily scan EID tags.