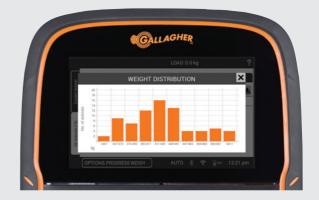

### VIEW WEIGHT DISTRIBUTION OF A SESSION

- View the weight distribution of all animals within a weighing session. The farmer can easily identify whether the mob of animals is tracking as they expect, or if action is required to remedy any spread or outliers within the mob.
- Weight information can also be analysed by draft group