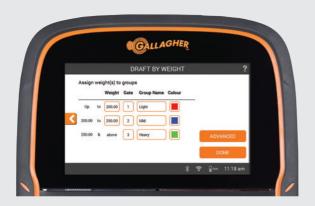

Record and analyse weight and weight gain.

View individual weight gain graphs, as well as weight distribution plots for all animals within a weighing session.

**Draft by weight or weight gain.** Enables simple sorting of animals on weight or gain criteria.

## DRAFT BY WEIGHT, WEIGHT GAIN OR EID LIST (AND TRAITS ON THE TWR-5 & TW-3)

- Draft animals based on weight or weight gain. Allows farmers to draft out the lower performing animals for treatment.
- Link screen colour to the sort group to quickly identify specific groups of animals
- Draft group name will show on screen for easy reference.