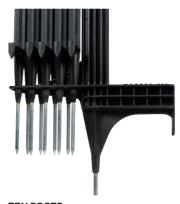

TEN POSTS Nine standards and one main end post. Standards lock into position for tidy stowaway and transportation.