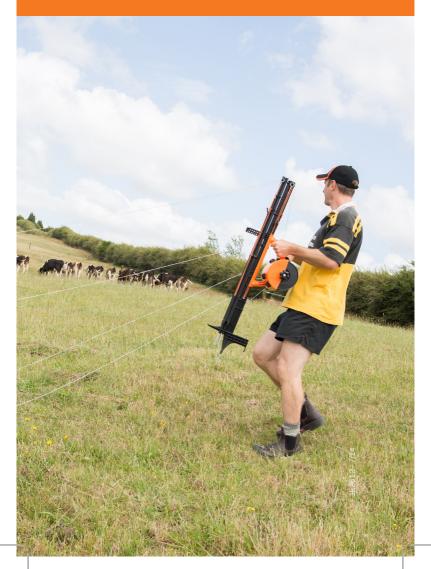

### A revolutionary four wire, 100m, fully portable fence system

Ideal for a temporary paddock, orchard grazing, tree/baleage protection; the uses are virtually endless

TEN POSTS Nine standards and one main end post. Standards lock into position for tidy stowaway and transportation.