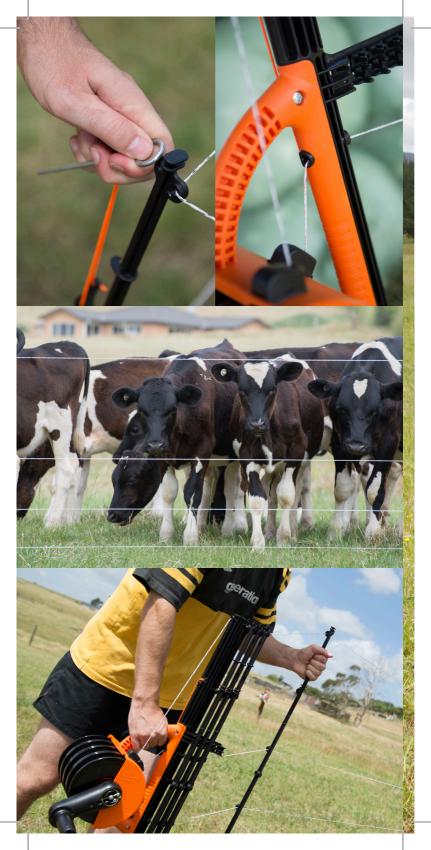

#### MULTI-REEL HOUSING

Unique multi-reel housing with wide spools for quick wire retrieval - four 100m reels.

#### **EFFECTIVE STOCK BARRIER**

Four 100m long wires make an effective stock barrier.

#### ANTI-TANGLING SYSTEM

Patented self-tensioning system prevents birdnesting during set up or reeling in.

#### EASY TO MAINTAIN

Tensioners large enough for knots to pass through making wire repairs simple.

#### **REEL DRIVE SYSTEM**

Enables four wires to be independently tensioned by simply turning the crank handle.

**TEMPORARY PADDOCK CREATION** Adjustable guy ropes for stabilising corner posts to create a temporary paddock.

TEN POSTS Nine standards and one main end post. Standards lock into position for tidy stowaway and transportation.