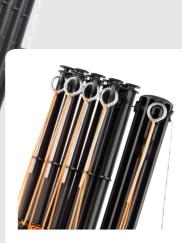

#### MULTI-REEL HOUSING

Unique multi-reel housing with wide spools for quick wire retrieval - four 100m reels.

#### **REEL DRIVE SYSTEM**

Enables four wires to be independently tensioned by simply turning the crank handle.

**TEMPORARY PADDOCK CREATION** Adjustable guy ropes for stabilising corner posts to create a temporary paddock.