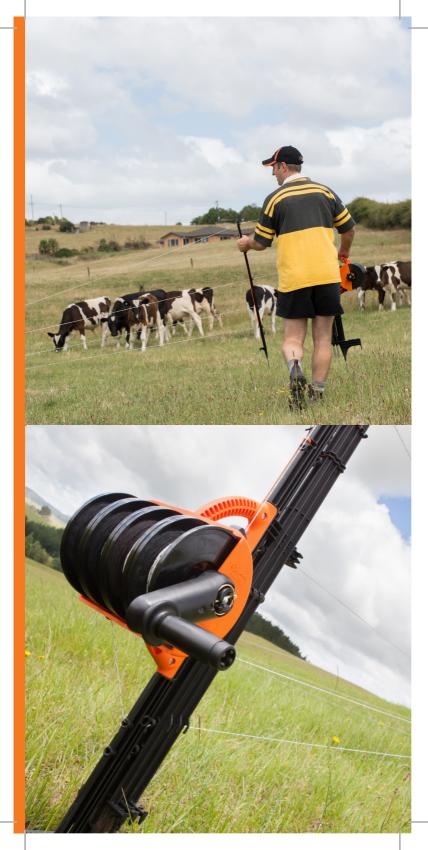

#### **EFFECTIVE STOCK BARRIER**

Four 100m long wires make an effective stock barrier.

#### **REEL DRIVE SYSTEM**

Enables four wires to be independently tensioned by simply turning the crank handle.

**TEMPORARY PADDOCK CREATION** Adjustable guy ropes for stabilising corner posts to create a temporary paddock.