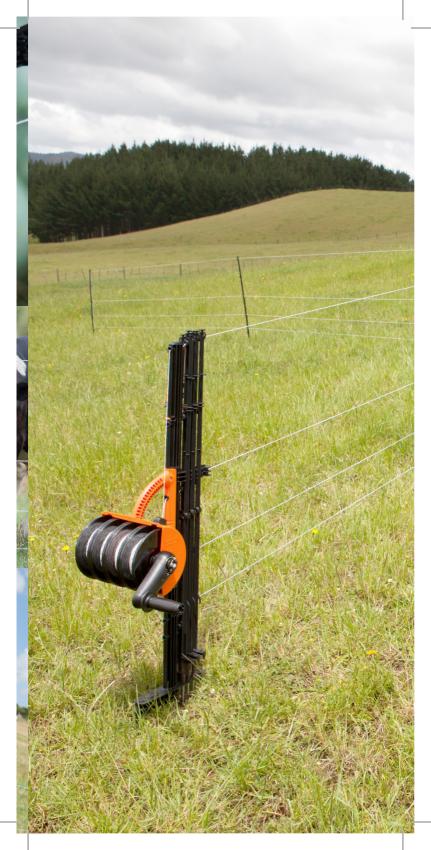

### A revolutionary four wire, 100m, fully portable fence system

Ideal for a temporary paddock, orchard grazing, tree/baleage protection; the uses are virtually endless

#### **EFFECTIVE STOCK BARRIER**

Four 100m long wires make an effective stock barrier.

TEN POSTS Nine standards and one main end post. Standards lock into position for tidy stowaway and transportation.