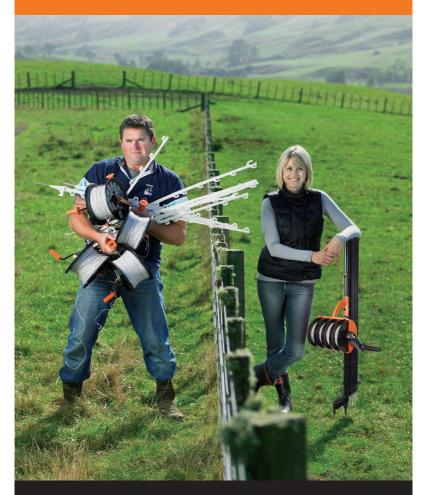

# The new and improved **Smart Fence 2**

Quicker, stronger, easier to maintain

### A revolutionary four wire, 100m, fully portable fence system

Ideal for a temporary paddock, orchard grazing, tree/baleage protection; the uses are virtually endless

## Smart Fence 2