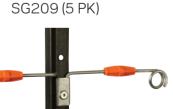

### STEEL POST

Unique patented lockset design ensures a solid post attachment.

### **SINGLE**

**160mm** SG200 (20 PK) SG208 (5 PK)