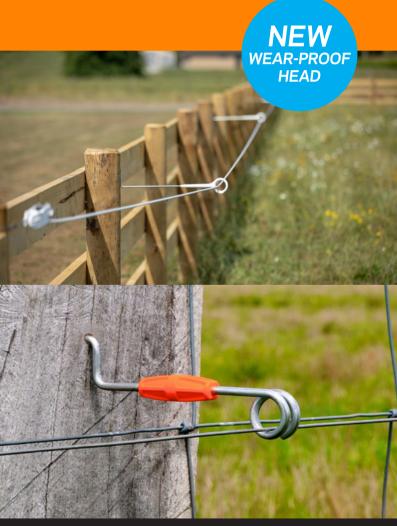

## Ring Top Offset

Gallagher's patented Ring Top head technology provides a convenient, robust and safe offset solution to protect your fence against damage from livestock.

- Eliminate risk of shorting
- Simple to install
- Long life, UV protected

Available in multiple sizes for all applications.

When we first launched the Ring Top Post we redefined the traditional pigtail fence standard. Through customer inspired design the "wear proof and tangle proof" features of the Ring Top head, solved farmers many frustrations with conventional pigtails.

These benefits have now been built into the new Gallagher offsets, addressing the frustration of pigtail offset products:

- Glass filled nylon head with no metal centre eliminates possibility of fence faults
- No protruding parts, minimises risk of animal injury if contact is made

# Ring Top Offset

SIMPLE TO INSTALL

Easily drive into wood posts and secure with

**LONG LIFE DURABILITY** UV protected GF nylon head with corrosion resistant electro plated

shaft

a staple