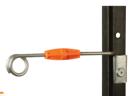

### **Live Tip Offsets**

- Unique electrified tip discourages stock from rubbing against offset
- Quality insulator means no power leakage to post
- UV treated plastic gives long life and strength
- Reduced animal injury with no protruding parts
- High grade galvanised spring steel

# **Live Tip Offsets**

With an electrified tip and zero power leakage through the post, the Live Tip Offsets are an effective, new option for protecting existing fences.