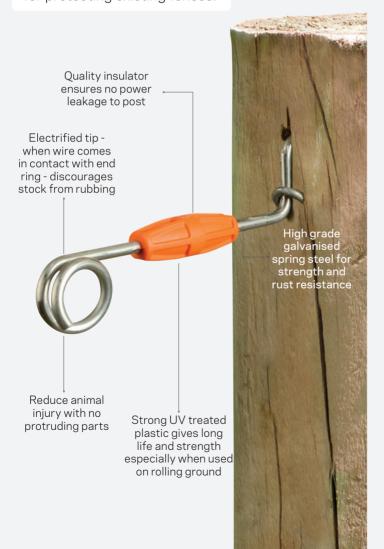

### **Live Tip Offsets**

- Unique electrified tip discourages stock from rubbing against offset
- Quality insulator means no power leakage to post
- UV treated plastic gives long life and strength
- Reduced animal injury with no protruding parts
- High grade galvanised spring steel

# **Live Tip Offsets**

With an electrified tip and zero power leakage through the post, the Live Tip Offsets are an effective, new option for protecting existing fences.