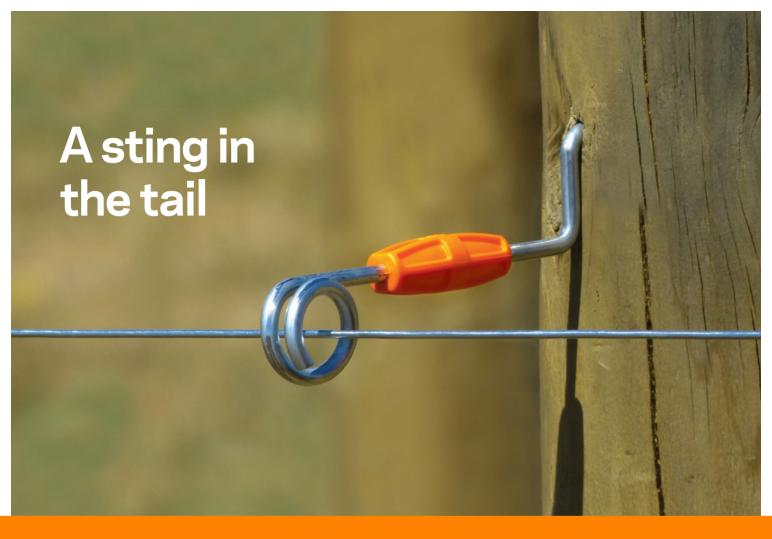

### **Live Tip Offsets**

- Unique electrified tip discourages stock from rubbing against offset
- Quality insulator means no power leakage to post
- UV treated plastic gives long life and strength
- Reduced animal injury with no protruding parts
- High grade galvanised spring steel

# **Live Tip Offsets**

With an electrified tip and zero power leakage through the post, the Live Tip Offsets are an effective, new option for protecting existing fences.