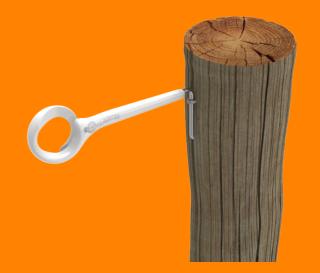

## Ring Top Offset

Gallagher's patented Ring Top head technology provides a convenient, robust and safe offset solution to protect your fence against damage from livestock.

- Eliminate risk of shorting
- Simple to install
- Long life, UV protected

### MULTIPLE SIZES FOR YOUR APPLICATION

Ranges from 175mm to 400mm with top or side mount and double end options.

### SIDE MOUNT:

175mm 400mm G75122 G75112

### **TOP MOUNT:**

250mm 400mm

G75132 G75142

### **DOUBLE END:**

800mm (400mm each side) G75152