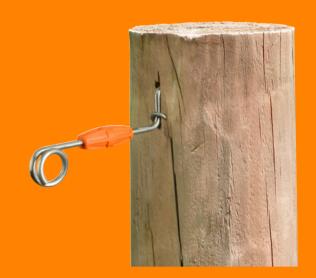

### **Live Tip Offsets**

- Unique electrified tip discourages stock from rubbing against offset
- Quality insulator means no power leakage to post
- UV treated plastic gives long life and strength
- Reduced animal injury with no protruding parts
- High grade galvanised spring steel

# **Live Tip Offsets**

With an electrified tip and zero power leakage through the post, the Live Tip Offsets are an effective, new option for protecting existing fences.