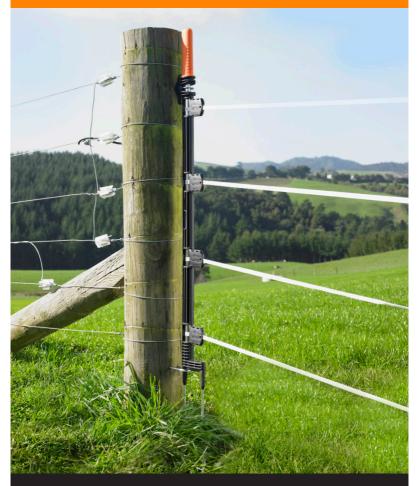

# 2 STRAND G71802

A low cost all-in-one permanent electrified gate option for practically any width gateway, that's easy to use and quick to assemble.

# Flexible Tape Length

Up to 8m on two strand Up to 6m on four strand

#### **Tension Springs**

Avoids over tightening and maintains tape tension when closed