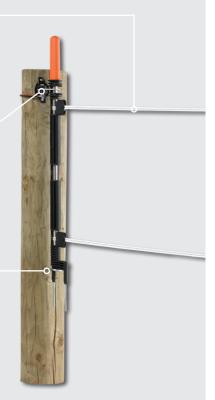

#### Live Gate Hook

Connects gate handle to gate post and electrifies gate when closed, disconnects power when opened

#### Foot Staple

Used to hold lower end of gate handle to gate post when closed

#### **Tension Springs**

Avoids over tightening and maintains tape tension when closed