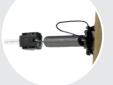

#### Live Gate Hook

Connects gate handle to gate post and electrifies gate when closed, disconnects power when opened

#### Foot Staple

Used to hold lower end of gate handle to gate post when closed