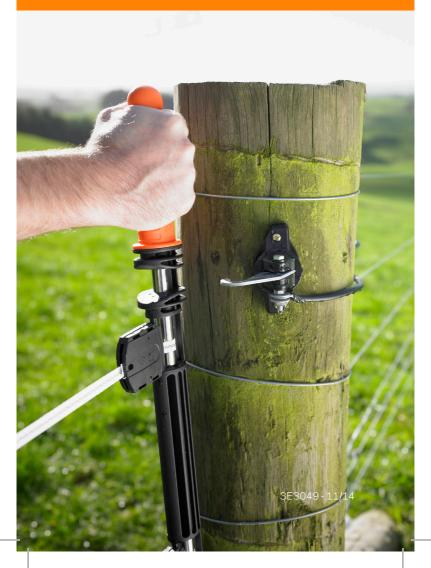

#### **Tension Springs**

Avoids over tightening and maintains tape tension when closed