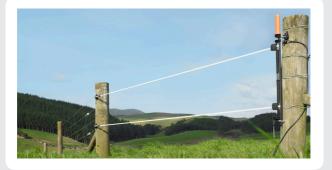

#### Two or Four Strand Models

Two strand model for cattle Four strand model for sheep

# Flexible Tape Length

Up to 8m on two strand Up to 6m on four strand