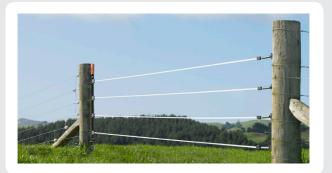

#### Two or Four Strand Models

Two strand model for cattle Four strand model for sheep

# 2 STRAND G71802

A low cost all-in-one permanent electrified gate option for practically any width gateway, that's easy to use and quick to assemble.

# Flexible Tape Length

Up to 8m on two strand Up to 6m on four strand