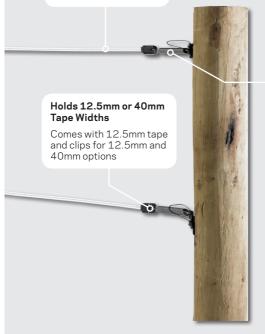

# Multi Strand Electric Tape Gates

Pull out all the stops





# Multi Strand Electric Tape Gates

#### Two or Four Strand Models

Two strand model for cattle Four strand model for sheep

#### Live Gate Hook

Connects gate handle to gate post and electrifies gate when closed, disconnects power when opened

#### Foot Staple

Used to hold lower end of gate handle to gate post when closed



# 2 STRAND G71802



A low cost all-in-one permanent electrified gate option for practically any width gateway, that's easy to use and quick to assemble.

# Flexible Tape Length

Up to 8m on two strand Up to 6m on four strand



#### **Tension Springs**

Avoids over tightening and maintains tape tension when closed



# 4 STRAND G71804



# **GALLAGHER**

181 Kahikatea Drive, Hamilton 3206, New Zealand Private Bag 3026, Hamilton 3240, New Zealand.

TEL +64 7 838 9800 EMAIL cs@am.gallagher.c FAX +64 7 838 9801 www.gallagher.co