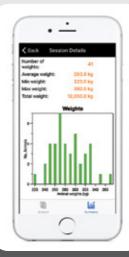

#### **On your Phone**

1. Select a weighing session from the session list to view a summary.

2. Select an individual animal to see latest performance and history.

3. View past notes or enter a new one from the notes.

4. Select 'Download Sessions' to connect to the Weigh Scale or Reader and import new sessions.