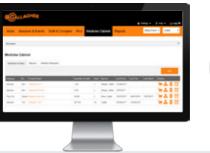

#### Simple traceability conception to farm gate

Forget the fear of a pending audit. Dashboard Pro enables you to do an instant recall of all livestock operations including what treatments an animal has had. All information is at your fingertips with Dashboard Pro's medicine cabinet and treatment records