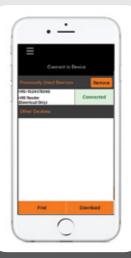

4. Select 'Download Sessions' to connect to the Weigh Scale or Reader and import new sessions.