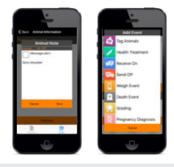

# **Dashboard Lite**

Check and record your animal data on your phone when you're out and about on farm

# **Dashboard Lite** - Your livestock in your pocket

Dashboard Lite lets you check and record animal data on your phone when you are out and about on your farm

#### Eliminate the paper trail

Record real time observations on your phone to guarantee accurate and timely data for better decision making.