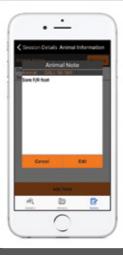

#### **On your Phone**

1. Select a weighing session from the session list to view a summary.

2. Select an individual animal to see latest performance and history.

3. View past notes or enter a new one from the notes.