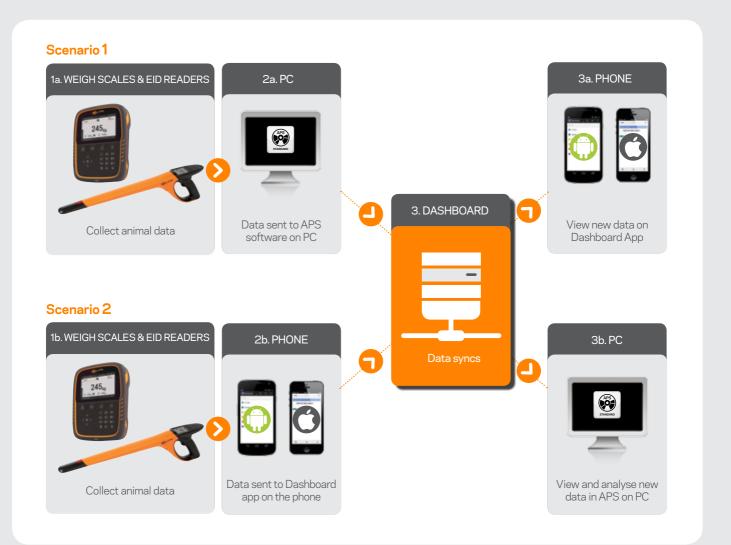

#### **Sharing & Syncing Animal Information**

However you want to collect, review and use your animal information, Dashboard makes it easy to share and sync all the information between all of your devices.

# **Dashboard Lite** - Your livestock in your pocket

Dashboard Lite lets you check and record animal data on your phone when you are out and about on your farm