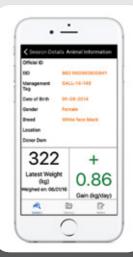

#### **On your Phone**

1. Select a weighing session from the session list to view a summary.

2. Select an individual animal to see latest performance and history.

3. View past notes or enter a new one from the notes.

4. Select 'Download Sessions' to connect to the Weigh Scale or Reader and import new sessions.