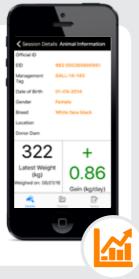

#### Instant data recall

Look up a weighing session or an individual animal's history to get a quick view of crucial animal data whenever or wherever you need it.