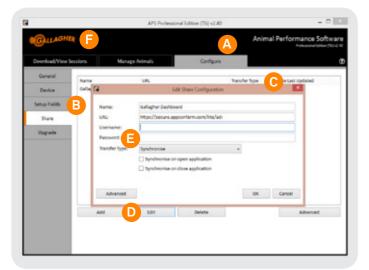

## 3. Syncing with Gallagher Animal Performance Software (APS):

#### Update to latest version

Download and update to the latest version of APS PC software here http://am.gallagher.com/downloads/

#### Sync with Dashboard

- A Open APS, select the Configure tab at the top
- B Select Share from the left hand side menu
- C Select 'Gallagher Dashboard Lite' from the list
- D Select EDIT button
- E In the dialogue box enter your username and password and select OK to save
- Select the Download/View sessions tab at the top to begin transferring data to Dashboard.