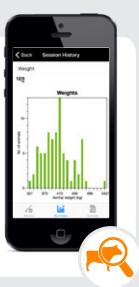

#### Eliminate the paper trail

Record real time observations on your phone to guarantee accurate and timely data for better decision making.