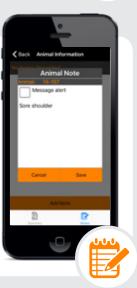

#### Eliminate the paper trail

Record real time observations on your phone to guarantee accurate and timely data for better decision making.