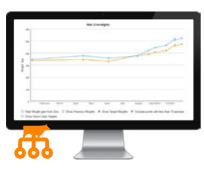

#### Monitor to keep animals on track

Set targets for different classes of livestock and monitor through the Dashboard Pro report. Intervene early if animals are not on track and make smarter management decisions to ensure targets are met.