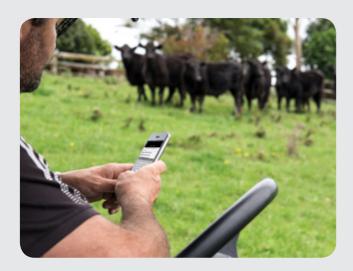

# **Dashboard Lite**

Check and record your animal data on your phone when you're out and about on farm

# **Dashboard Lite** - Your livestock in your pocket

Dashboard Lite lets you check and record animal data on your phone when you are out and about on your farm