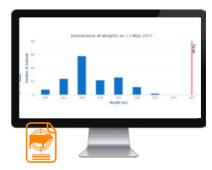

#### Identify top performers

Compare different mobs, bloodlines, breeds, feed regimes or animal health programmes. Bring in kill sheet data to benchmark liveweight to carcase weight for different groups of animals.