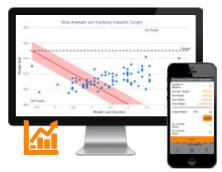

# Manage your animals like never before

Whether you're at home on your PC or tablet, or out on farm with your phone get a simple quick view of crucial animal data.

Dashboard - Your livestock in your pocket

# **Dashboard** - Livestock

Manage your animal information like never before – at home on your PC or tablet, or out on farm with your phone. A simple, quick view of crucial animal data whenever and wherever you need it. Retrieving information is made easy with Gallagher's new web and mobile product, Dashboard.