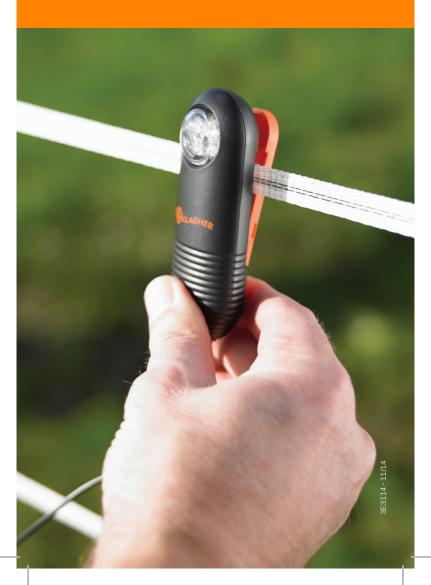

### Live Fence Indicator G51100

Install at strategic locations for convenient visibility including driveways and near the home

#### High Visibility

LED flashes to indicate fence is working effectively. Is easily visible during day and night (up to 1km at night)

## **Low Voltage Cut Off**Will not flash if the fence voltage is too low

For instant reassurance that your fence is working.

Place permanently on your fence line and simply look for the flash when you pass by.

No batteries required. Uses power from the fence