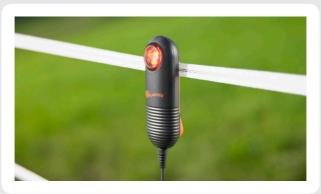

## **Low Voltage Cut Off**Will not flash if the fence voltage is too low

For instant reassurance that your fence is working.

Place permanently on your fence line and simply look for the flash when you pass by.

## **Quick and Easy Installation**Place earth stake in the ground and simply clip onto fence wire or tape (up to 40mm width)

**Long Life** Water and UV resistant