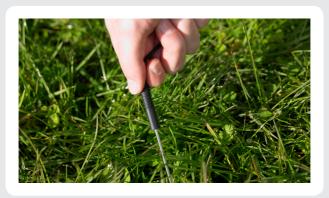

## **Quick and Easy Installation**Place earth stake in the ground and simply clip onto fence wire or tape (up to 40mm width)

**Long Life** Water and UV resistant