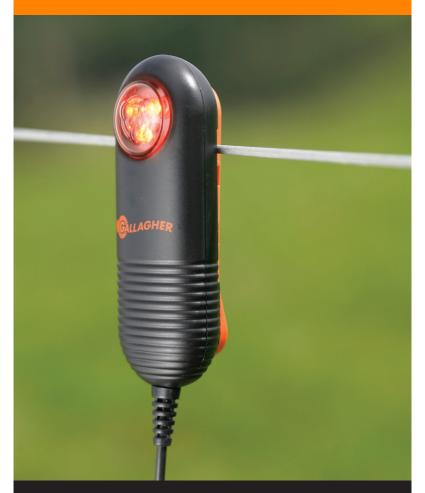

# Live Fence Indicator

Fence Performance in a Flash

### Live Fence Indicator G51100

Install at strategic locations for convenient visibility including driveways and near the home

#### High Visibility

LED flashes to indicate fence is working effectively. Is easily visible during day and night (up to 1km at night)

## **Low Voltage Cut Off**Will not flash if the fence voltage is too low

For instant reassurance that your fence is working.

Place permanently on your fence line and simply look for the flash when you pass by.

No batteries required. Uses power from the fence