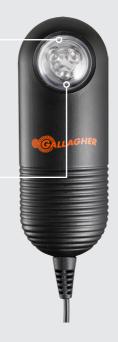

#### High Visibility

LED flashes to indicate fence is working effectively. Is easily visible during day and night (up to 1km at night)

## **Low Voltage Cut Off**Will not flash if the fence voltage is too low

For instant reassurance that your fence is working.

Place permanently on your fence line and simply look for the flash when you pass by.