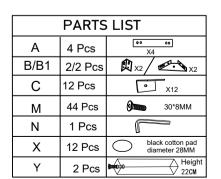

## STEWART BED ASSEMBLY INSTRUCTIONS

| ASSEMBLY STEPS |                                                                                                                                           |
|----------------|-------------------------------------------------------------------------------------------------------------------------------------------|
| 1              | Install 12pcs of Type C angle irons on the headboard,side rails and footboard,and then paste 12pcs of Type X on the top of C angle irons. |
| 2              | Use 4pcs of Type A straight irons to connect the headboard and side rails.                                                                |
| 3              | Use 2/2pcs of Type B/B1 angle irons to connect the side rails and footboard.                                                              |
| 4              | Put the folding slat in,install the 2pcs of Type Y legs to the middle of the folding slat.                                                |