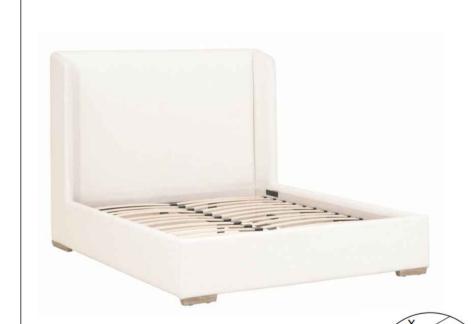

## STEWART BED ASSEMBLY INSTRUCTIONS

| ASSEMBLY STEPS |                                                                                                                                           |
|----------------|-------------------------------------------------------------------------------------------------------------------------------------------|
| 1              | Install 12pcs of Type C angle irons on the headboard,side rails and footboard,and then paste 12pcs of Type X on the top of C angle irons. |
| 2              | Use 4pcs of Type A straight irons to connect the headboard and side rails.                                                                |
| 3              | Use 2/2pcs of Type B/B1 angle irons to connect the side rails and footboard.                                                              |
| 4              | Put the folding slat in,install the 2pcs of Type Y legs to the middle of the folding slat.                                                |