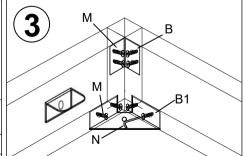

## STEWART BED ASSEMBLY INSTRUCTIONS

| ASSEMBLY STEPS |                                                                                                                                           |
|----------------|-------------------------------------------------------------------------------------------------------------------------------------------|
| 1              | Install 12pcs of Type C angle irons on the headboard,side rails and footboard,and then paste 12pcs of Type X on the top of C angle irons. |
| 2              | Use 4pcs of Type A straight irons to connect the headboard and side rails.                                                                |
| 3              | Use 2/2pcs of Type B/B1 angle irons to connect the side rails and footboard.                                                              |
| 4              | Put the folding slat in,install the 2pcs of Type Y legs to the middle of the folding slat.                                                |

Note: the 44pcs of Type M bolts are not in the hardware kit. They are already pre-installed