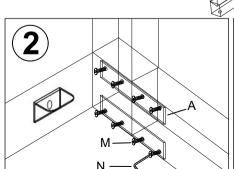

## STEWART BED ASSEMBLY INSTRUCTIONS

| ASSEMBLY STEPS |                                                                                                                                           |
|----------------|-------------------------------------------------------------------------------------------------------------------------------------------|
| 1              | Install 12pcs of Type C angle irons on the headboard,side rails and footboard,and then paste 12pcs of Type X on the top of C angle irons. |
| 2              | Use 4pcs of Type A straight irons to connect the headboard and side rails.                                                                |
| 3              | Use 2/2pcs of Type B/B1 angle irons to connect the side rails and footboard.                                                              |
| 4              | Put the folding slat in,install the 2pcs of Type Y legs to the middle of the folding slat.                                                |

Note: the 44pcs of Type M bolts are not in the hardware kit. They are already pre-installed