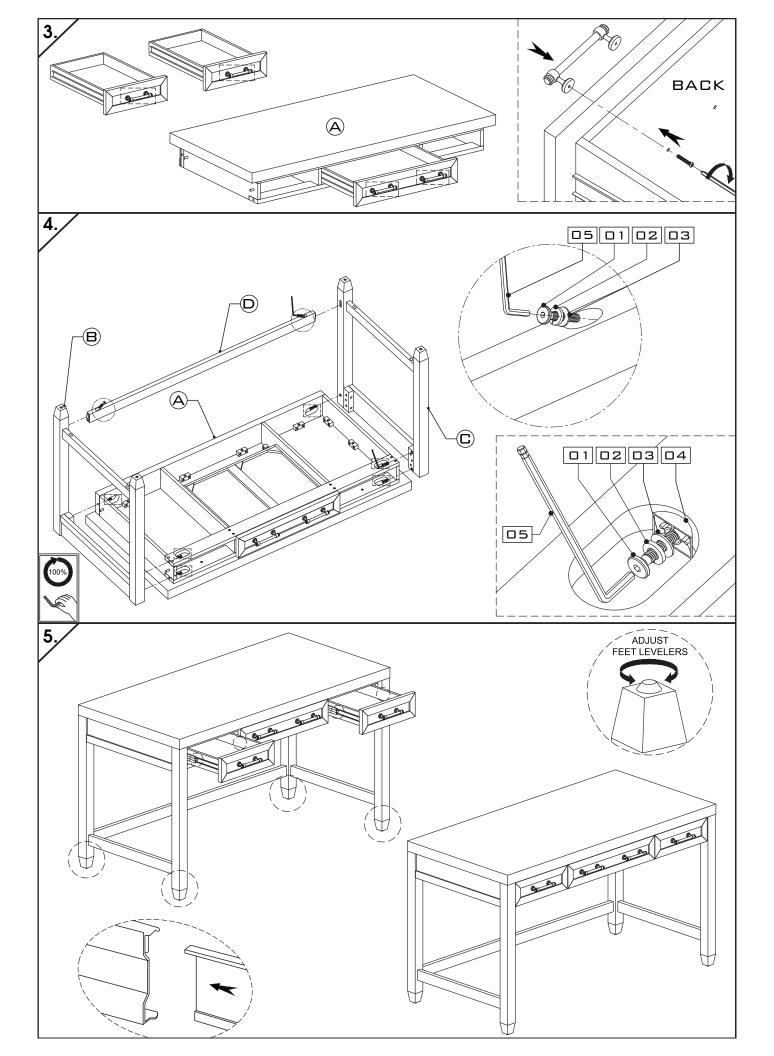

| PARTS CHECK LIST    |             |
|---------------------|-------------|
| Code Components     | ΩTY         |
| A BODY              | <b>x</b> □1 |
| B LEG FRAME (RIGHT) | <b>x</b> □1 |
| © LEG FRAME (LEFT)  | <b>x</b> □1 |

## HARDWARE CHECK LIST

**1** BOLT x08 02 SPRING WASHER x08 x08 03 FLAT WASHER x□6

DESCRIPTION

05 ALLEN KEY

APRON

CODE

04

X□ 1