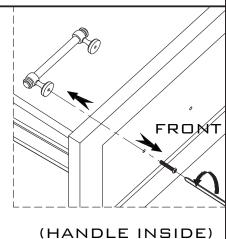

## HARDWARE CHECK LIST

**1** BOLT x08 02 SPRING WASHER x08 x08 03 FLAT WASHER x□6

DESCRIPTION

05 ALLEN KEY

APRON

CODE

04

X□ 1