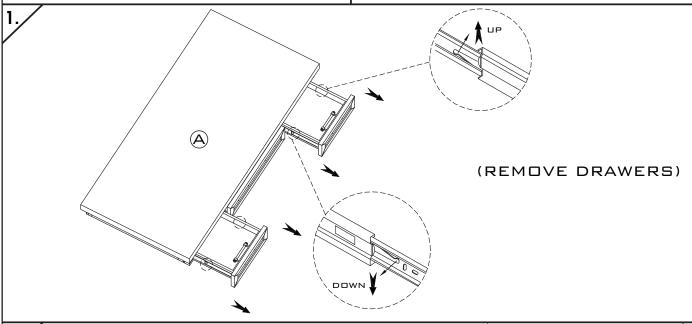

, PLEASE CHECK TO ENSURE THAT ALL PARTS HAVE BEEN SUPPLIED.

- FOLLOW INSTRUCTIONS CLOSELY AS DEVIATION FROM THEM MAY VOID YOUR WARRANTY AND PRESENT A POSSIBLE SAFETY

- IT IS RECOMMENDED THAT ASSEMBLY IS DONE ON A SOFT SURFACE LIKE CARPET TO AVOID ANY DAMAGE.

- PERIODICALLY CHECK AND RE-TIGHTEN ANY FASTENERS. WIPE DOWN ALL SURFACES WEEKLY WITH A CLEAN CLOTH. DO NOT CLEAN ANY SURFACES WITH HARSH ABRASIVES OR CHEMICALS.

| PARTS CHECK LIST    |             |
|---------------------|-------------|
| Code Components     | ΩTY         |
| A BODY              | <b>x</b> □1 |
| B LEG FRAME (RIGHT) | <b>x</b> □1 |
| © LEG FRAME (LEFT)  | <b>x</b> □1 |

## HARDWARE CHECK LIST

**1** BOLT x08 02 SPRING WASHER x08 x08 03 FLAT WASHER x□6

DESCRIPTION

05 ALLEN KEY

APRON

CODE

04



X□ 1

X□1

QΤΥ