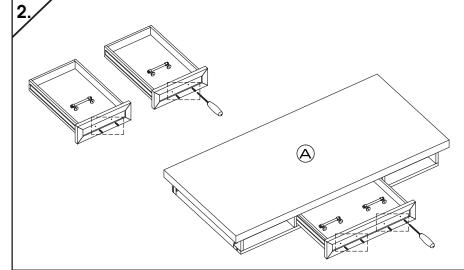

PLEASE CHECK TO ENSURE THAT ALL PARTS HAVE BEEN SUPPLIED.

- FOLLOW INSTRUCTIONS CLOSELY AS DEVIATION FROM THEM MAY VOID YOUR WARRANTY AND PRESENT A POSSIBLE SAFETY

- IT IS RECOMMENDED THAT ASSEMBLY IS DONE ON A SOFT SURFACE LIKE CARPET TO AVOID ANY DAMAGE.

- PERIODICALLY CHECK AND RE-TIGHTEN ANY FASTENERS. WIPE DOWN ALL SURFACES WEEKLY WITH A CLEAN CLOTH. DO NOT CLEAN ANY SURFACES WITH HARSH ABRASIVES OR CHEMICALS.

| PARTS CHECK LIST    |             |
|---------------------|-------------|
| Code Components     | ΩTY         |
| A BODY              | <b>x</b> □1 |
| B LEG FRAME (RIGHT) | <b>x</b> □1 |
| © LEG FRAME (LEFT)  | <b>x</b> □1 |

## HARDWARE CHECK LIST

**1** BOLT x08 02 SPRING WASHER x08 x08 03 FLAT WASHER x□6

DESCRIPTION

05 ALLEN KEY

APRON

CODE

04



X□ 1

X□1

QΤΥ