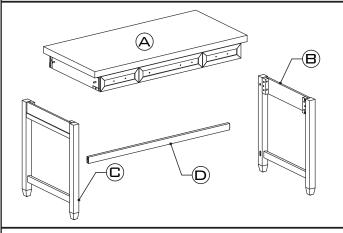

| PARTS CHECK LIST    |             |
|---------------------|-------------|
| Code Components     | ΩTY         |
| A BODY              | <b>x</b> □1 |
| B LEG FRAME (RIGHT) | <b>x</b> □1 |
| © LEG FRAME (LEFT)  | <b>x</b> □1 |