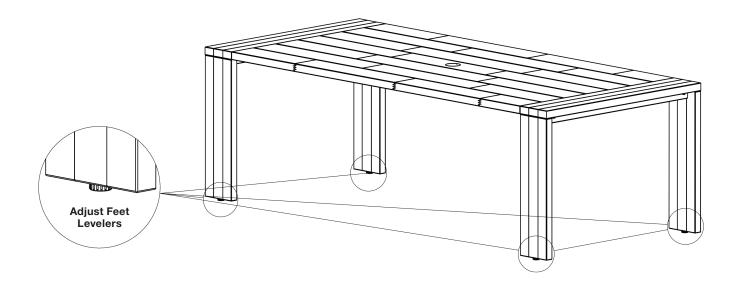

|---|-------------------------------|
| Α                  |   | Hex Key L4 (1pc)              |
| В                  |   | JCBC Bolt M6x30mm (8pcs)      |
| С                  | 0 | Spring Washer M6xø11mm (8pcs) |
| D                  | 0 | Flat Washer M6xø18mm (8pcs)   |
| Е                  |   | Hex Bolt M8xø60mm (8pcs)      |
| F                  | 9 | Spring Washer M8xø14mm (8pcs) |
| G                  | 0 | Flat Washer M8xø24mm (8pcs)   |
| Н                  |   | Wrench 13 (1 pc)              |

## Step 1

Place the legs onto the table top and insert the bolts. Do not tighten the bolts until all the bolts are inserted.



## Step 2

Insert the remaining bolts into the base of the legs and tighten all bolts.



## ASSEMBLY INSTRUCTIONS | BIG SUR OUTDOOR DINING TABLE

**Finish**