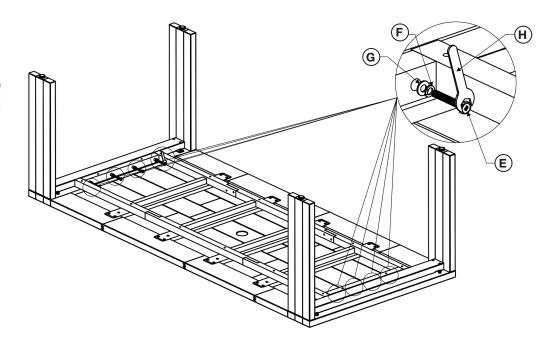

| HARDWARE CHECKLIST |   |                               |
|--------------------|---|-------------------------------|
| Α                  |   | Hex Key L4 (1pc)              |
| В                  |   | JCBC Bolt M6x30mm (8pcs)      |
| С                  | 0 | Spring Washer M6xø11mm (8pcs) |
| D                  | 0 | Flat Washer M6xø18mm (8pcs)   |
| Е                  |   | Hex Bolt M8xø60mm (8pcs)      |
| F                  | 9 | Spring Washer M8xø14mm (8pcs) |
| G                  | 0 | Flat Washer M8xø24mm (8pcs)   |
| Н                  |   | Wrench 13 (1 pc)              |

## Step 2

Insert the remaining bolts into the base of the legs and tighten all bolts.