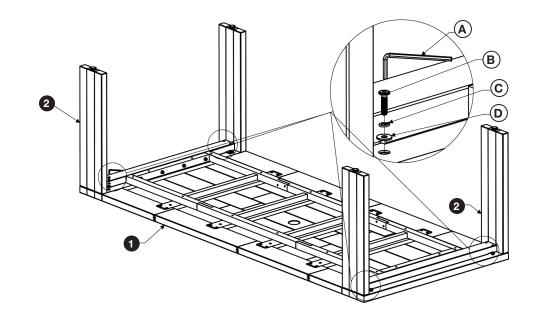

| HARDWARE CHECKLIST |   |                               |
|--------------------|---|-------------------------------|
| Α                  |   | Hex Key L4 (1pc)              |
| В                  |   | JCBC Bolt M6x30mm (8pcs)      |
| С                  | 0 | Spring Washer M6xø11mm (8pcs) |
| D                  | 0 | Flat Washer M6xø18mm (8pcs)   |
| Е                  |   | Hex Bolt M8xø60mm (8pcs)      |
| F                  | 9 | Spring Washer M8xø14mm (8pcs) |
| G                  | 0 | Flat Washer M8xø24mm (8pcs)   |
| Н                  |   | Wrench 13 (1 pc)              |

## Step 1

Place the legs onto the table top and insert the bolts. Do not tighten the bolts until all the bolts are inserted.