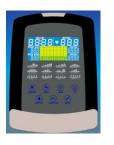

### **PROGRAMS**

• 9 = Manual, Beginner, Advance, Sporty + 4 x Cardio.

## **INTERFACE**

- 131x67mm Large Dual-Colour Backlight LCD iConsole App
- Hand Pulse Sensors + Wireless Receiver
- Tablet Holder
- Computer Displays: Scan, Time, Speed, Distance, Calories, Pulse + RPM