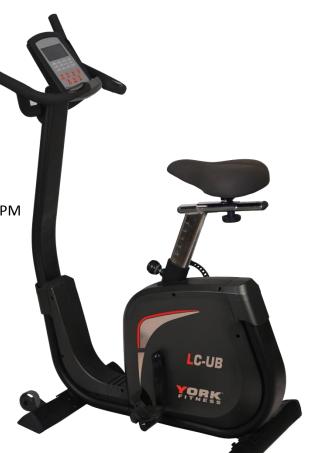

# YORK LC-UB Upright Bike

Light Commercial Series

### **PERFORMANCE**

- 32 Levels of Magnetic Resistance
- 3 Piece Crank
- 10kg Flywheel
- 180kg Maximum User Weight

## **INTERFACE**

- 131x67mm Large Dual-Colour Backlight LCD iConsole App
- Hand Pulse Sensors + Wireless Receiver
- Tablet Holder
- Computer Displays: Scan, Time, Speed, Distance, Calories, Pulse + RPM

# **CONVENIENCE**

- Step Through Design
- USB Charging for Phone or Tablet
- Extra Large Cushioned Seat for Comfort
- Adjustable Stabilizer for Uneven Surfaces
- Rack and Slide Seat Adjustment
- Heavy Duty Wheels For Transportation

# **Setup Dimensions:**

960 x 560 x 1430mm GW: 47kg / NW: 42kg

YORK Code: YRK53104A