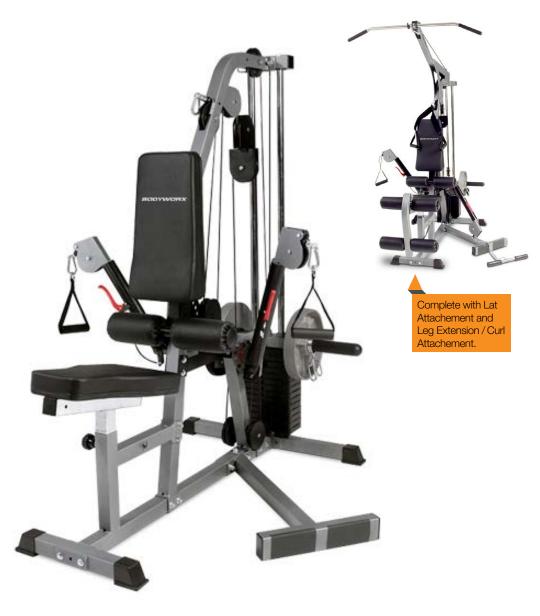

## **MINI XPRESS**

CODE: LMXP

The **BODYCRAFT Mini Xpress** utilises Pulleys and Cables for unrestricted, completely natural, and biomechanical correct movements. You define the path, providing for a greater, more natural range of motion, which incorporates the use of a stabiliser and core muscle groups - an advantage not found on typical home gyms.

The Mini Xpress is an effective way to build strength and balance for every day activities, or for recreational sports!

It is a Dumbbell Style Modular Home Gym providing correct form for every Dumbbell exercise. Great alternative to a set of Dumbbells and Bench!

Seat is adjustable. Seat Back can adjusts front-to-back and tilts up-and-down providing support at every angle!

Its base unit consists of the adjustable Cable Arms, and AB Crunch.

## **SPECIFICATIONS**

- Lat Pull-Down attachment.
- Leg Extension/Curl Attachment, (cabled to the Weight Slide by attaching the cables to the adjustable Cable Arms).
- 150lbs (68kg) Weight Stack (Plate-Loaded Weight Slide Doubles as the Top Plate, so the user can always add Plates to the Stack).

Height: Base unit 163cm (64")

Dimensions: 211cm (83") x 211cm (83")

Optional Lat Attachment: 211cm (83")