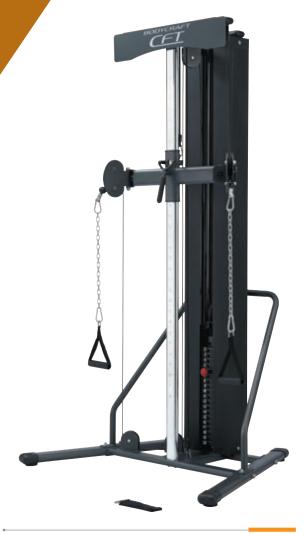

#### **DESCRIPTION**

The BODYCRAFT CFT Functional Trainer is the most compact and versatile functional device that allows to be placed into any corner of the room.

Independent, counterbalanced adjustable cable column pulleys with 32 height positions that rotate 180 degree allowing you to train from every angle and any height.

#### **FEATURE**

- 32 adjustment positions, dual 180 degree swiveling pulley accommodating users of all heights and sizes.
- Functional Trainer Accessories: Poster, 2 Single Handles, Ankle Cuff, and 2 Chains.
- Easy-one handed adjustment allows user to transit position smoothly.
- Aesthetically enclosed weight stack for safety and quiet weight plate movement.

#### **SPEC**

- Weight Stack: 200 lb
- Weigth Stack to user ratio: 4:1
- Pulleys: 3.5" Fibreglass impregnated Nylon Pulleys with sealed ball bearings.
- Cable: The most flexible Nylon coated 7 x 19 strand air craft cable rated at over 2000lbs tensile strength.
- Dimensions: 100.3cm (L) x 125.7cm (W) x 209.6cm (H)