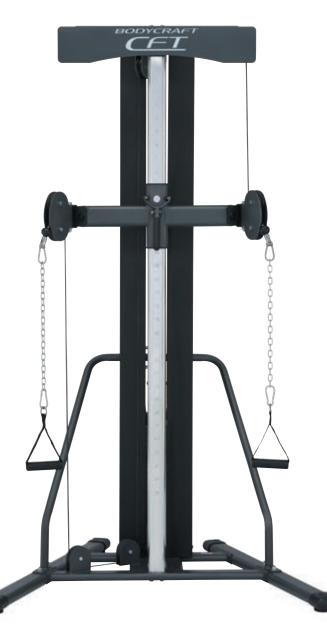

#### **DESCRIPTION**

The BODYCRAFT CFT Functional Trainer is the most compact and versatile functional device that allows to be placed into any corner of the room.

Independent, counterbalanced adjustable cable column pulleys with 32 height positions that rotate 180 degree allowing you to train from every angle and any height.

#### **FEATURE**

- 32 adjustment positions, dual 180 degree swiveling pulley accommodating users of all heights and sizes.
- Functional Trainer Accessories: Poster, 2 Single Handles, Ankle Cuff, and 2 Chains.
- Easy-one handed adjustment allows user to transit position smoothly.
- Aesthetically enclosed weight stack for safety and quiet weight plate movement.

#### **SPEC**

- Weight Stack: 200 lb
- Weigth Stack to user ratio: 4:1
- Pulleys: 3.5" Fibreglass impregnated Nylon Pulleys with sealed ball bearings.
- Cable: The most flexible Nylon coated 7 x 19 strand air craft cable rated at over 2000lbs tensile strength.
- Dimensions: 100.3cm (L) x 125.7cm (W) x 209.6cm (H)