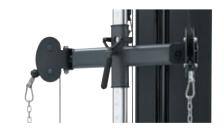

#### **FEATURE**

- 32 adjustment positions, dual 180 degree swiveling pulley accommodating users of all heights and sizes.
- Functional Trainer Accessories: Poster, 2 Single Handles, Ankle Cuff, and 2 Chains.
- Easy-one handed adjustment allows user to transit position smoothly.
- Aesthetically enclosed weight stack for safety and quiet weight plate movement.

### **FUNCTIONAL** TRAINER

- •Compact, sleek, single column with dual pulley design
- •32 adjustment height positions

**Easy One-Handed Adjustment** 

**GPI** Sports & Fitness