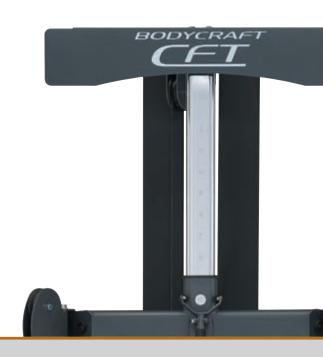

#### **FEATURE**

- 32 adjustment positions, dual 180 degree swiveling pulley accommodating users of all heights and sizes.
- Functional Trainer Accessories: Poster, 2 Single Handles, Ankle Cuff, and 2 Chains.
- Easy-one handed adjustment allows user to transit position smoothly.
- Aesthetically enclosed weight stack for safety and quiet weight plate movement.

### **FUNCTIONAL** TRAINER

- •Compact, sleek, single column with dual pulley design
- •32 adjustment height positions

**Easy One-Handed Adjustment** 

**GPI** Sports & Fitness