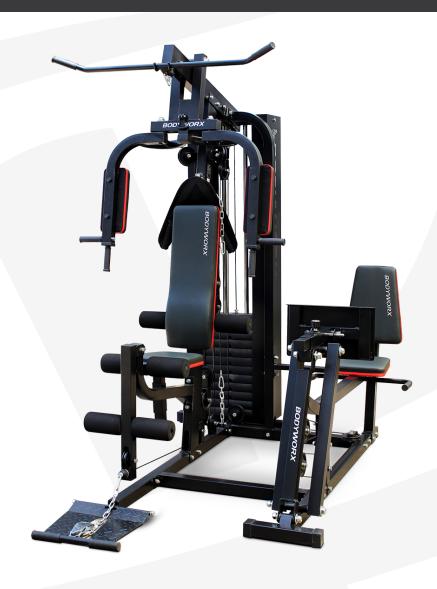

## 215LB GYM WITH LEG PRESS

## **Key Features**

- 215LBS (98KG) plastic Weight Stack.
- Steel Safety Shrouds around the Weight Stack.
- Oversized Steel tube on main frame upright & top bar (10cm x 5cm) provide strength & stability.

## Includes:

- AB Strap Station, Curl/Row Bar, Lat Bar & adjustable Velcro ankle strap for additional leg workouts.
- Quick release Pop-pin seat height adjustment accommodates users of varying heights.
- Contoured seat Backrest provide added comfort when working out.
- Leg Press with 5 position Pop-pin adjustment.

- Leg Press: 2:1 Ratio.
- · Hinged seated row plate.
- Now with screen printed Bodyworx logo.

Maximum User Weight: 140KG (308.7LBS).

Assembled Dimensions: 163cm (L) x 158cm (W) x 201cm (H).

**CODE: LBX900LP**