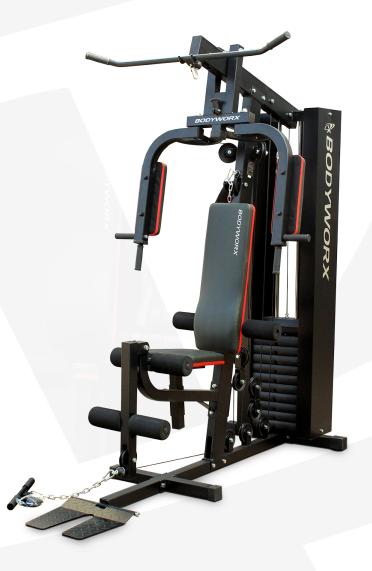

## **DELUXE 215LB HOME GYM**

#### **Key Features**

- 215LBS (98KG) Plastic Weight Stack.
- Steel safety shrouds around the weight stack.
- Oversized Steel tube on main frame upright & top bar (10cm x 5cm) provide strength & stability.

#### Includes:

- AB Strap Station, Curl/Row Bar, Lat Bar & adjustable Velcro Ankle Strap for additional leg workouts.
- Quick release pop-pin seat height adjustment accommodates users of varying heights.
- Contoured seat back rests provide added comfort when working out.

Assembled Dimensions: 163cm (L) x 110cm (W) x 201cm (H).