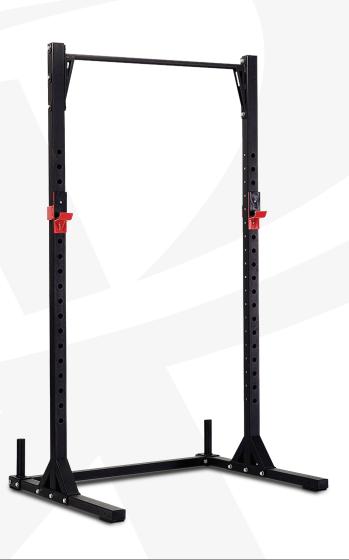

## **HEAVY DUTY SQUAT RACK**

**Product Code: L868SS** 

## **Key Features**

- · Completely Free-Standing, Quick & Easy Assembly
- Extra Solid Connection between Uprights & Base to provide Stable Performance
- Upgraded Base Frame, Upright Posts & Connective Mechanism ensure Stability
- J-Hooks included, J-Hooks with Rubber Dead Block to protect Bars

 Match a wide range of Accessories like LCF105 Spotting Arms, LCF108 Dips & LCF109 T-Bar Trainer

Plates Holder: 50mm diameter.

Maximum Weight Capacity: 363 KG (800 LBS)

Assembled Dimensions: 123 cm (L) x 127 cm (W) x 233 cm (H)