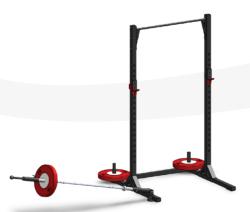

## **HEAVY DUTY SQUAT RACK**

**Product Code: L868SS** 

## **Key Features**

- · Completely Free-Standing, Quick & Easy Assembly
- Extra Solid Connection between Uprights & Base to provide Stable Performance
- Upgraded Base Frame, Upright Posts & Connective Mechanism ensure Stability
- J-Hooks included, J-Hooks with Rubber Dead Block to protect Bars

 Match a wide range of Accessories like LCF105 Spotting Arms, LCF108 Dips & LCF109 T-Bar Trainer

Plates Holder: 50mm diameter.

Maximum Weight Capacity: 363 KG (800 LBS)

Assembled Dimensions: 123 cm (L) x 127 cm (W) x 233 cm (H)