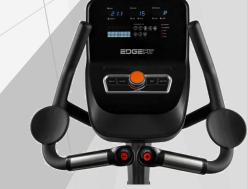

✓ Seat System: Aluminium Seat Post with Pressurised Adjustment +

Large Step Through Frame & Forward/Back Adjust.

✓ Console: 4 x LED Windows with Encoder Dial

 $(3 = 49.3 \times 20.2 \text{mm} + 1 = 76 \times 37.7 \text{mm})$ 

Display: Distance, RPM, Time, Calories, Watts, Level,

Speed + Heart Rate.

Display Supports: iConsole App with Kinomap + ZWIFT Connectivity.

Quick Keys: +/- for Resistance on fixed Handlebars.

Programs: 12 Pre-Set, 4 User, 4 HRC, Watt, Recovery + Body Fat.