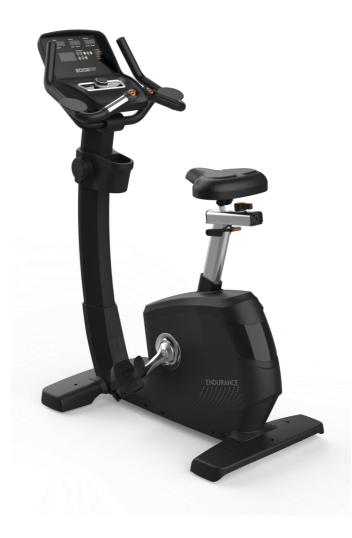

## Endurance Upright Bike with LED

**Light Commercial Series** 

## **Initial Overview:**

✓ Resistance: Electromagnetic Induction Brake With 32 Levels.

Crank: 3 Piece Crank with NBK Bearings.

✓ Pedals: Large with Self Balancing Feature + Adjustable Straps.

✓ Flywheel: 11kg.

✓ Seat System: Aluminium Seat Post with Pressurised Adjustment +

Large Step Through Frame & Forward/Back Adjust.

✓ Console: 4 x LED Windows with Encoder Dial

 $(3 = 49.3 \times 20.2 \text{mm} + 1 = 76 \times 37.7 \text{mm})$ 

✓ Extras: Bluetooth HR Receiver, Speakers, Tablet Holder & USB.

✓ Transport Wheels: Yes.

✓ Max User Weight: 180kg.

SETUP Dimensions: 1540 x 610 x 1220mm

NW / GW: 62.5kg / 69kg Barcode: 9359419001285

Code: EDG9000