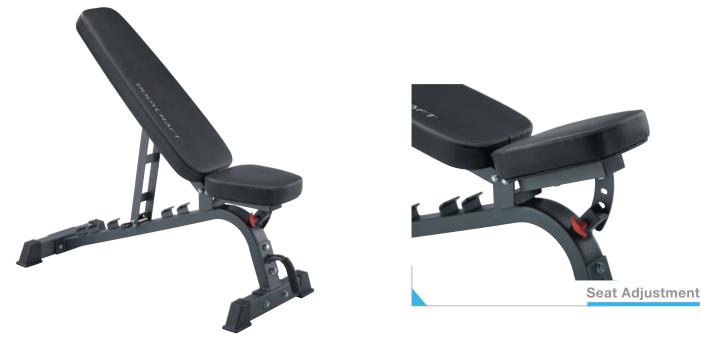

### **FEATURE**

- Stylish, durable, and comfortable pads. Fully wrapped in industrial grade vinyl.
- Extremely solid and stable construction.
- Space saving compact design
- 4 point stance provides stability on all surfaces.
- Integrated lift handle and transport wheels for easy maneuvering
- Easy adjust ladder catch system
- 7 Positions: 1 Flat, 1 Decline, and 5 Incline : (-20', 0', 15', 30', 45', 60', 70')

### **SPEC**

- Construction: 2" x 3", heavy-gauge steel tubing.
- Upholstery: 2" thick high density foam, fully wrapped with double stitched industrial grade vinyl.
- Dimension: 127cm (L) x 54cm (W) x 50cm (H)
- Weight capacity: 454kg/1,000lbs

# BODYCRAFT

Transportation Wheels
Easy adjust ladder catch system- 7 position
(-20', 0', 15', 30', 45', 60', 70')

**FREECALL 1800 334 898** | **E: customerservice@gpi.com.au** Notice: Bodycraft reserves the right to improve or change product specifications and designs at any time.