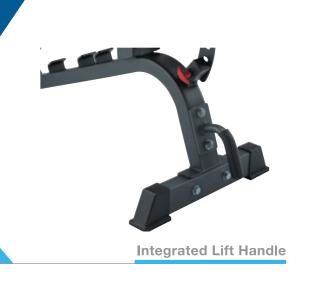

### **FEATURE**

- Stylish, durable, and comfortable pads. Fully wrapped in industrial grade vinyl.
- Extremely solid and stable construction.
- Space saving compact design
- 4 point stance provides stability on all surfaces.
- Integrated lift handle and transport wheels for easy maneuvering
- Easy adjust ladder catch system
- 7 Positions: 1 Flat, 1 Decline, and 5 Incline : (-20', 0', 15', 30', 45', 60', 70')