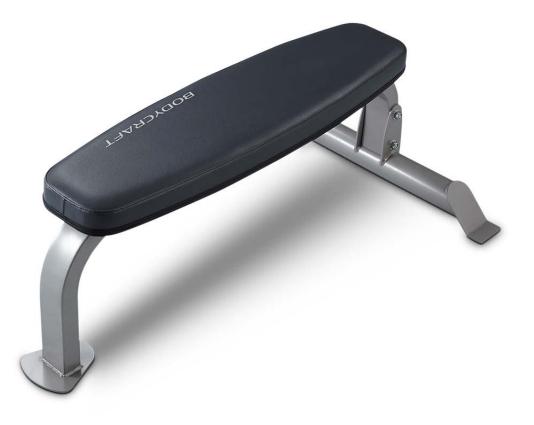

# CODE: CF600

The **BODYCRAFT CF600 Flat Bench** was designed to work perfectly with systems such as BODYCRAFT Jones Machines, Smith Machines, or Racks like the BODYCRAFT LF430 Power Rack. It also makes a great Utility Bench, making it perfect for Dumbbell work!

- Great Dumbbell Bench! The top of the Pad is 17.5" from the floor making Dumbbells easy to reach.
- Comfortable and sturdy Pad uses 2" thick, High Density Foam, covered in Heavy Duty Charcoal Gray Vinyl.
- Smooth rolling transport wheels allow for easy roll and go transporting.

### SPECIFICATIONS

**Construction:** 2" x 3" rectangular and 3" round, 12 Gauge Steel Tubing.

**Upholstery:** 2" thick High Density Foam, top with 1/2" Low Density Foam (for extra comfort!), then covered in Charcoal Gray Industrial Grade Vinyl.

#### Dimensions:

71cm (28") W x 122cm (48") L x 43cm (17") H