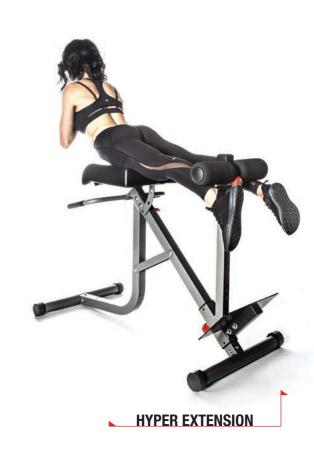

HYPER
EXTENSION
/ROMAN
CHAIR

Why be forced to choose between styles when you can have it all with our roman chair? Our hyper-extension is the ultimate piece for a strong core. Strengthen your Back, Core, and Oblique's with many adjustable angles and a wide Pad which accommodates all size users.

- Adjusts from 0°, to 25°, to 45°.
- Fully adjustable Rollers and Foot Plate.
- Fully adjustable Roman Chair to accommodate all size users.
- Extra wide injection molded Pad is comfortable for both men and women.
- Exercise guide included for your convenience.
- Handle Bars for safe entry and exit.

**Construction:** 5cm (2") x 5cm (2") square, heavy Gauge Steel. **Dimensions:** 129.5cm (51") L x 61cm (24") W x 96.5cm (38") H.

STRENGTHEN YOUR
CORE MUSCLES,
REDUCE BACK PAIN &
SHAPE YOUR LEGS!

GPI SPORTS & FITNESS gpisports.com.au