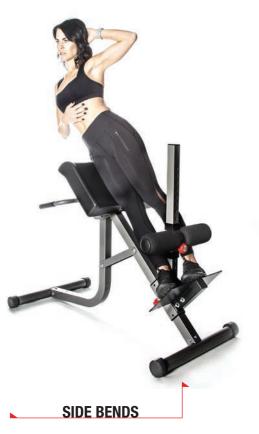

Why be forced to choose between styles when you can have it all with our roman chair? Our hyper-extension is the ultimate piece for a strong core. Strengthen your Back, Core, and Oblique's with many adjustable angles and a wide Pad which accommodates all size users.

- Adjusts from 0°, to 25°, to 45°.
- Fully adjustable Rollers and Foot Plate.
- Fully adjustable Roman Chair to accommodate all size users.
- Extra wide injection molded Pad is comfortable for both men and women.
- Exercise guide included for your convenience.
- Handle Bars for safe entry and exit.

**Construction:** 5cm (2") x 5cm (2") square, heavy Gauge Steel. **Dimensions:** 129.5cm (51") L x 61cm (24") W x 96.5cm (38") H.

STRENGTHEN YOUR
CORE MUSCLES,
REDUCE BACK PAIN &
SHAPE YOUR LEGS!

GPI SPORTS & FITNESS gpisports.com.au