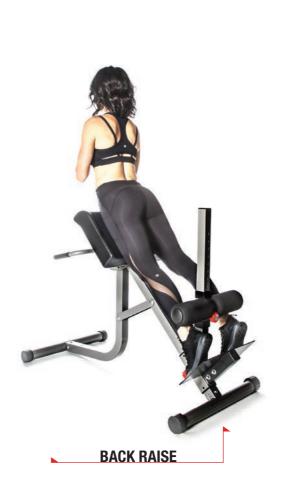

Why be forced to choose between styles when you can have it all with our roman chair? Our hyper-extension is the ultimate piece for a strong core. Strengthen your Back, Core, and Oblique's with many adjustable angles and a wide Pad which accommodates all size users.

- Adjusts from 0°, to 25°, to 45°.
- Fully adjustable Rollers and Foot Plate.
- Fully adjustable Roman Chair to accommodate all size users.
- Extra wide injection molded Pad is comfortable for both men and women.
- Exercise guide included for your convenience.
- Handle Bars for safe entry and exit.

**Construction:** 5cm (2") x 5cm (2") square, heavy Gauge Steel. **Dimensions:** 129.5cm (51") L x 61cm (24") W x 96.5cm (38") H.

STRENGTHEN YOUR
CORE MUSCLES,
REDUCE BACK PAIN &
SHAPE YOUR LEGS!

GPI SPORTS & FITNESS gpisports.com.au