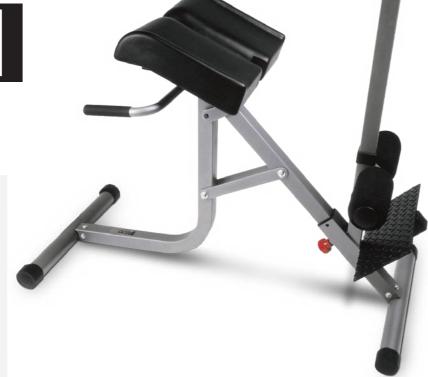

## WHY BE FORCED TO CHOOSE BETWEEN STYLES?

The BODYCRAFT Hyper Extension/ Roman Chair adjusts from a flat position to a 45° position. A machine for all size uses and preferred styles!

SPECIFICATION CODE: C670

Why be forced to choose between styles when you can have it all with our roman chair? Our hyper-extension is the ultimate piece for a strong core. Strengthen your Back, Core, and Oblique's with many adjustable angles and a wide Pad which accommodates all size users.

- Adjusts from 0°, to 25°, to 45°.
- Fully adjustable Rollers and Foot Plate.
- Fully adjustable Roman Chair to accommodate all size users.
- Extra wide injection molded Pad is comfortable for both men and women.
- Exercise guide included for your convenience.
- Handle Bars for safe entry and exit.

**Construction:** 5cm (2") x 5cm (2") square, heavy Gauge Steel. **Dimensions:** 129.5cm (51") L x 61cm (24") W x 96.5cm (38") H.

STRENGTHEN YOUR
CORE MUSCLES,
REDUCE BACK PAIN &
SHAPE YOUR LEGS!

GPI SPORTS & FITNESS gpisports.com.au