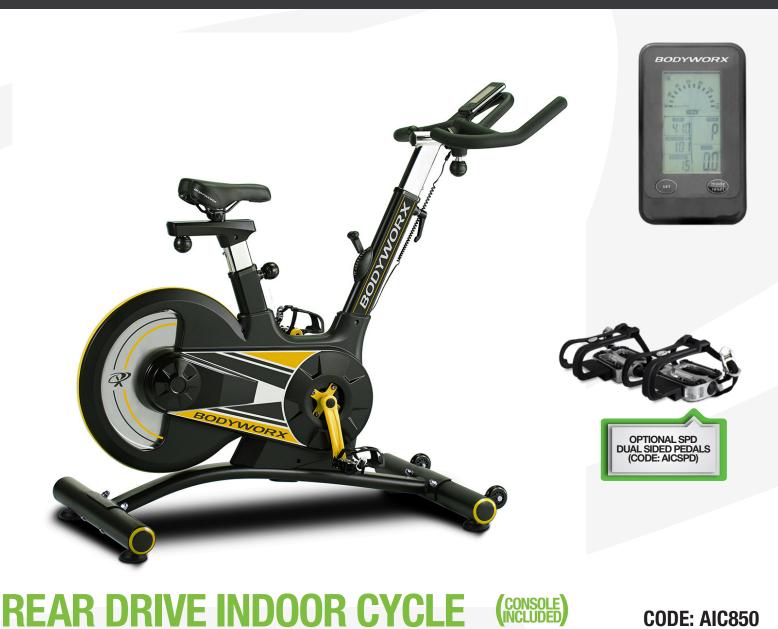

## INDOOR CYCLES CARDIO

## **Key Features**

Tension Control: 8 Level Manual Tension.

Tension Brake: Yes (Leather).

Console: LCD display which show Scan, Time, Speed, Distance,

Estimated Calorie Burn & RPM.

Built in Receiver:

Seat: Quick release Pop-pin adjustment with up/down as well

as forward/back adjustment.

Dipped Handlebar with quick release Pop-pin with up/ Handlebar:

down as well as forward/back adjustment.

Pedals: Aluminium, self balancing with adjustable strap.

Saddle: PU Race Saddle.

Flywheel: 18KG.

**Bottom Bracket:** Sealed Cartridge. Crank: 3 piece Crank /170mm.

Transmission: Belt Drive.

Maximum User Weight: 150KG (330.6LBS).

Assembled Dimensions: 143cm (L) x 52cm (W) x 135cm (H).

## Other Features:

- Console included.
- Transportation Wheels.
- Handlebar Mounted Aluminium Water Bottle Holder.
- Optional SPD Dual sided Pedals Available (CODE: AICSPD).

CODE: AIC850