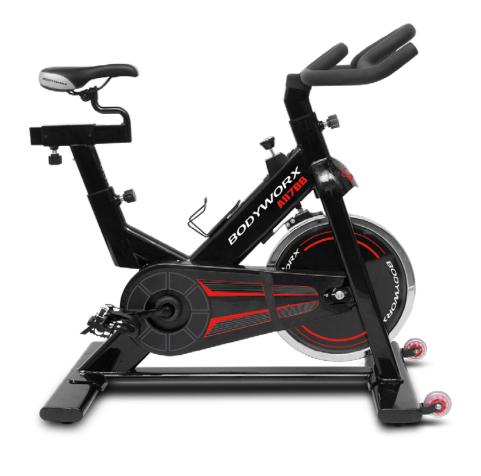

## **INDOOR CYCLE**

## **Key Features**

Tension Control: Dial Knob with Push Down Emergency Brake.

Saddle: Extra Padding.

Seat Slider: Forward/Backward.

Seat Post: Up/Down.

Handlebar: PVC Dipped Handlebar.

Handlebar/Seat Posts: Quick Release Pop-pin Knob.

Transportation Wheels: Yes. Flywheel: 14KG.

Pedals: Metal with Toe Clip & Adjustable Strap.

Bottom Bracket: Sealed Bottom Bracket.

Crank: 3 Piece Crank.
Transmission: Belt Drive.

Bottle Cage: Steel with Plastic Water Bottle.

Emergency Brake: Yes.

Maximum User Weight: 115KG (253LBS).

CODE: A117BB