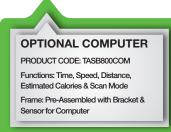

## **Key Features**

Tension Control: Dial Knob with Push Down Emergency Brake.

Saddle: Extra Padding.

Seat Slider: Forward/Backward.

Seat Post: Up/Down.

Handlebar: PVC Dipped Handlebar.

Handlebar/Seat Posts: Quick Release Pop-pin Knob.