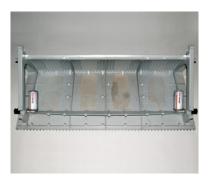

# Guide rail

The simalube lubrication system is the optimal solution for the guide rail. It protects the rail with a constant film of oil and cleans it at the same time. The simalube elevator brush set is fixed directly to the elevator roof or the guide rail shoe.

Elevator brush set for the lubrication of guide rails for widths of 5 to 16 mm and depths up to 25 mm.

simalube applications for elevators, escalators and moving walkways:

- Guide rails
- Diverter pulley
- Drive chains