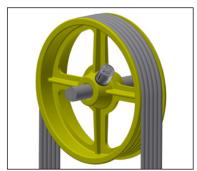

# **Diverter Pulley**

The simulube lubricator is used for lubricating the bearing of the diverter pulley. The lubricator is mounted directly on the grease point of the pulley.