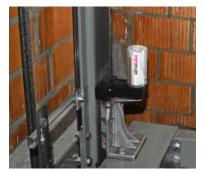

# **Diverter Pulley**

The simulube lubricator is used for lubricating the bearing of the diverter pulley. The lubricator is mounted directly on the grease point of the pulley.

# Guide rail

The simalube lubrication system is the optimal solution for the guide rail. It protects the rail with a constant film of oil and cleans it at the same time. The simalube elevator brush set is fixed directly to the elevator roof or the guide rail shoe.