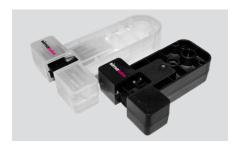

# **Diverter Pulley**

The simulube lubricator is used for lubricating the bearing of the diverter pulley. The lubricator is mounted directly on the grease point of the pulley.

# Guide rail

The simalube lubrication system is the optimal solution for the guide rail. It protects the rail with a constant film of oil and cleans it at the same time. The simalube elevator brush set is fixed directly to the elevator roof or the guide rail shoe.