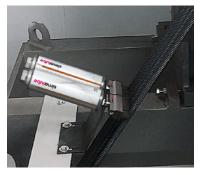

#### **Drive chain**

The simalube dispensing unit oils the chain continuously; the brush set is fixed directly to the U-profile.

### **Escalator chain**

The brush lubricates the chain links on both sides; the plastic rollers are only slightly dampened.