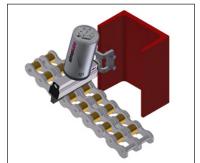

### **Escalator chain**

The brush lubricates the chain links on both sides; the plastic rollers are only slightly dampened.