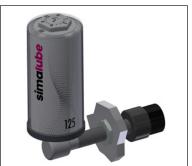

## Benefits of the simalube lubrication system:

The easy-to-use simalube lubrication systems guarantee optimal care of elevators and escalators. These special lubrication systems are exceptionally reliable and efficient. Assembly sets are available for retrofitting elevators and escalators made by the best-known manufacturers.

#### **Further benefits:**

- Reduction of service requirements and maintenance costs
- No more oil spillage or splashes
- Simple to retrofit existing installations
- Improved occupational safety (no risk of slipping on excess oil)
- Constant application of lubricant
- Stepless setting of lubricant dispensing time from one month to one year
- Refillable oil lubricator