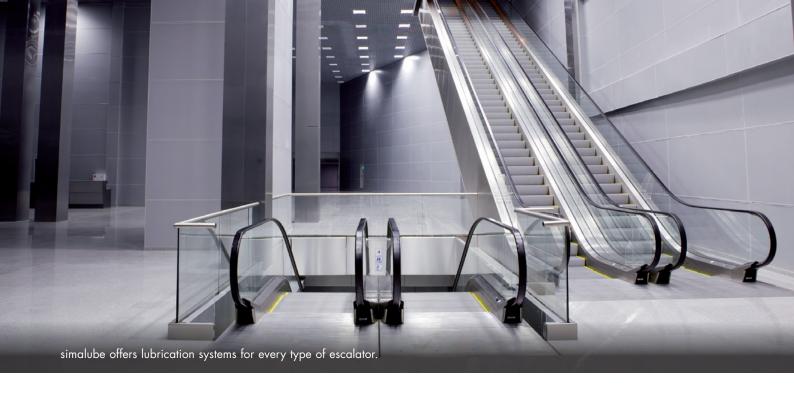

# **Escalator lubrication with simalube**

Escalators that are in permanent use often begin to squeak. To avoid this, optimal lubrication of the equipment is required. simalube lubricates drive chains, step chains and step guides automatically, continuously and economically. The simple installation process, the fully adjustable dispensing period and the pinpoint lubrication accuracy make simalube an indispensable system for escalators and moving walkways.