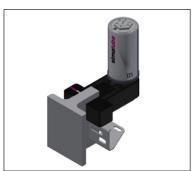

# **Diverter Pulley**

The simulube lubricator is used for lubricating the bearing of the diverter pulley. The lubricator is mounted directly on the grease point of the pulley.