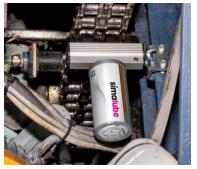

# **Diverter Pulley**

The simulube lubricator is used for lubricating the bearing of the diverter pulley. The lubricator is mounted directly on the grease point of the pulley.

#### **Drive chain**

The simalube dispensing unit oils the chain continuously; the brush set is fixed directly to the U-profile.