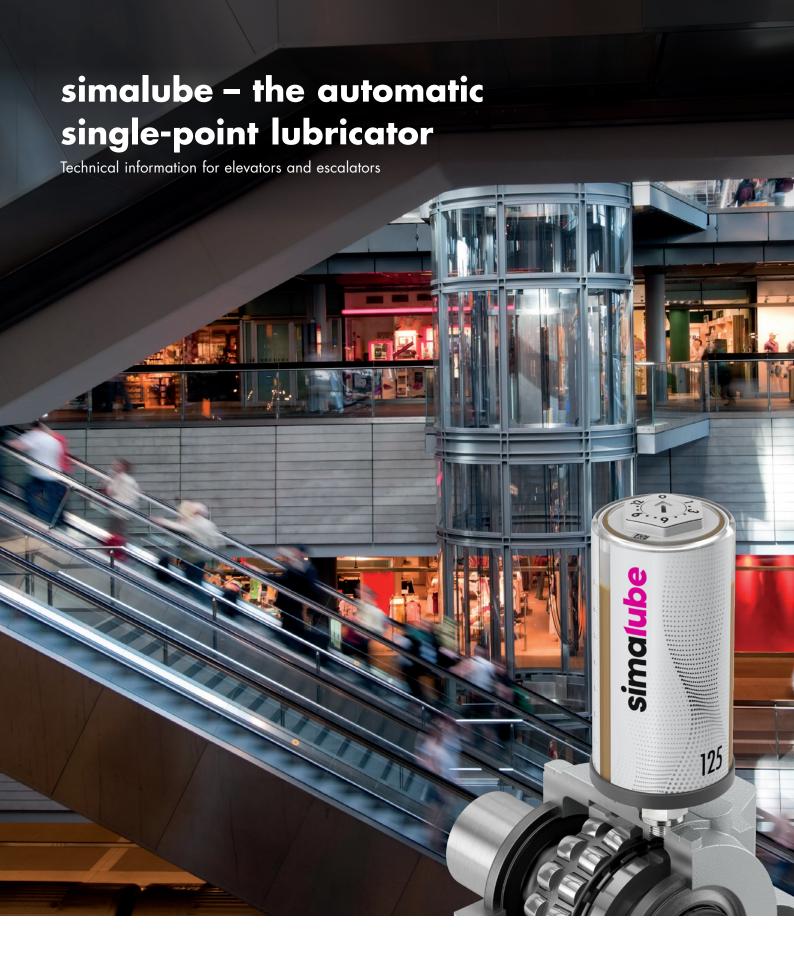

# **Elevator lubrication with simalube**

The guide rails on elevators need to be permanently lubricated in order to prevent dry friction. By dispensing precisely the right amount of lubricant, the simulube lubrication system reduces the need for maintenance and cleaning work on the elevator cabin and shaft. It is therefore also a particularly good system to use on maintenance-intensive elevators installed on the outside of buildings and on panoramic elevators.