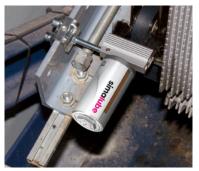

## **Escalator step guides**

The lubrication system comprises a short brush, a mounting kit and a lubricator and is suitable for use with Schindler escalators. The system is fixed directly to the step.