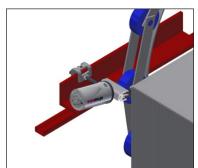

# **Diverter Pulley**

The simulube lubricator is used for lubricating the bearing of the diverter pulley. The lubricator is mounted directly on the grease point of the pulley.