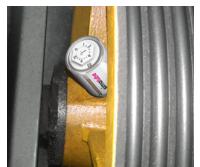

# **Diverter Pulley**

The simulube lubricator is used for lubricating the bearing of the diverter pulley. The lubricator is mounted directly on the grease point of the pulley.