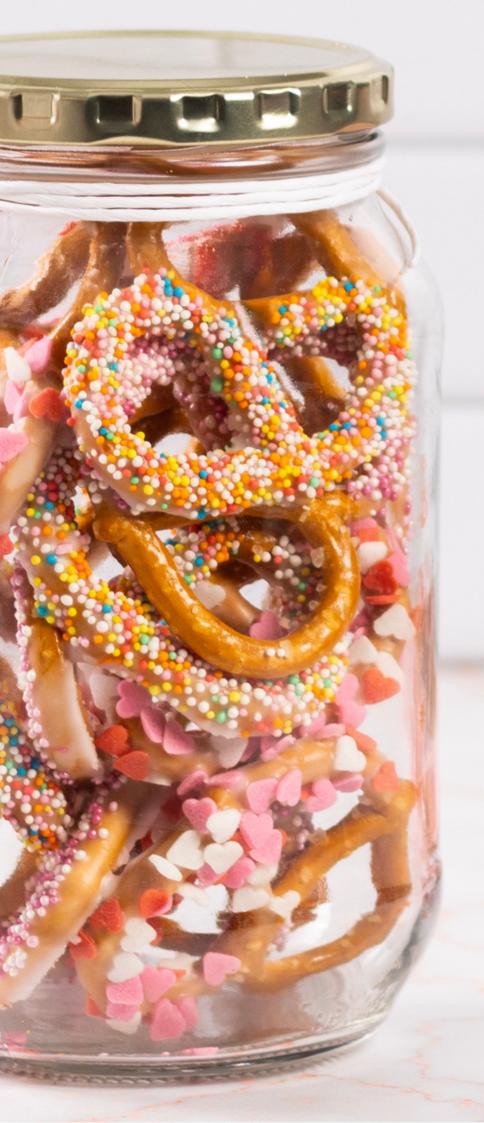

# SWEET & SALTY PRETZELS

#### WHAT YOU WILL NEED

- LARGE PRFT7FLS
- ICING SLIGAR
- WATER
- SPRINKLES
- CONSOL GLASS OPAL BOWI
- SPNNN
- PLATE OR BAKING TRAY
- 1L CONSOL GLASS CATERING JAR
- TWINF

#### METHOD:

- 1. Make up a small bowl of icing by mixing 4 heaped tablespoons of icing sugar with 1 2 tablespoons of water.
- 2. Dip the pretzels to halfway in the icing, ther using a clean teaspoon, drizzle the iced part of the pretzel in sprinkles.
- 3. Set aside on a plate or baking tray to dry.
- 4. Once dry, add the pretzels to a 1L Consol Glass Catering Jar.
- 5. Wrap with twine and add a handwritten tag, or you can add a label to the lid, or paint some hearts onto the jar - have fun!