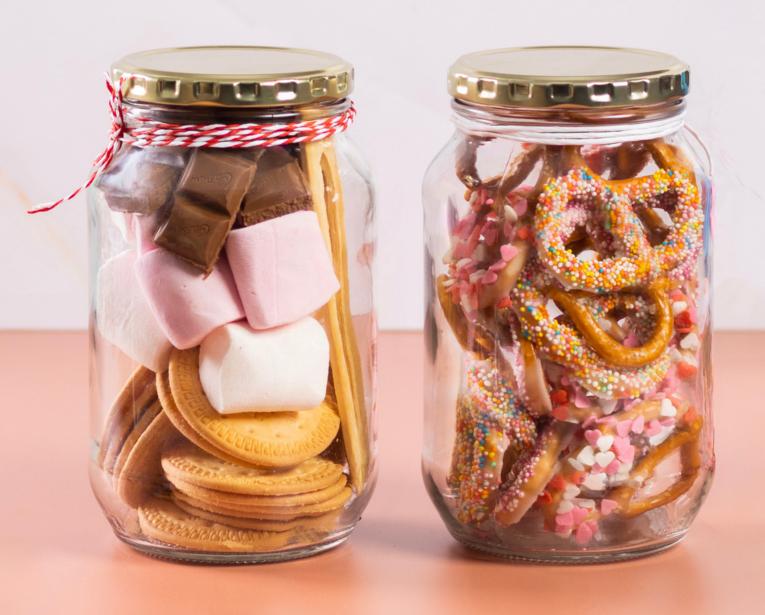

# SWEET & SALTY PRETZELS

#### WHAT YOU WILL NEED

- LARGE PRFT7FLS
- ICING SLIGAR
- WATER
- SPRINKLES
- CONSOL GLASS OPAL BOWI
- SPNNN
- PLATE OR BAKING TRAY
- 1L CONSOL GLASS CATERING JAR
- TWINF

#### METHOD:

- 1. Make up a small bowl of icing by mixing 4 heaped tablespoons of icing sugar with 1 2 tablespoons of water.
- 2. Dip the pretzels to halfway in the icing, ther using a clean teaspoon, drizzle the iced part of the pretzel in sprinkles.
- 3. Set aside on a plate or baking tray to dry.
- 4. Once dry, add the pretzels to a 1L Consol Glass Catering Jar.
- 5. Wrap with twine and add a handwritten tag, or you can add a label to the lid, or paint some hearts onto the jar - have fun!

### **SMORES KIT**

#### WHAT YOU WILL NEED:

- MARIE BISCUITS
- MARSHMALLOWS
- CHOCOLATE CHUNKS
- SKEWERS
- 1L CONSOL GLASS CATERING JAR
- TWINE

#### METHOD:

Arrange Marie biscuits, marshmallows, chocolate chunks & skewers in jar. Wrap with twine and gift to someone you love!

Marshmallows can be skewered and toasted over a flame until bubbly, then place between two Marie biscuits with a chunk of chocolate & enjoy a gooey treat!