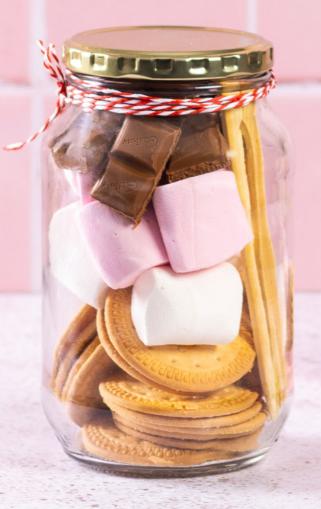

### **SMORES KIT**

#### WHAT YOU WILL NEED:

- MARIE BISCUITS
- MARSHMALLOWS
- CHOCOLATE CHUNKS
- SKEWERS
- 1L CONSOL GLASS CATERING JAR
- TWINE

#### METHOD:

Arrange Marie biscuits, marshmallows, chocolate chunks & skewers in jar. Wrap with twine and gift to someone you love!

Marshmallows can be skewered and toasted over a flame until bubbly, then place between two Marie biscuits with a chunk of chocolate & enjoy a gooey treat!