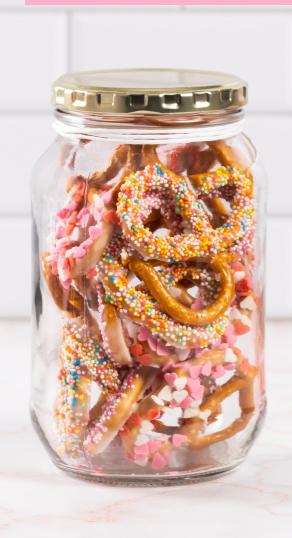

# SWEET & SALTY PRETZELS

#### WHAT YOU WILL NEED

- LARGE PRFT7FLS
- ICING SLIGAR
- WATER
- SPRINKLES
- CONSOL GLASS OPAL BOWI
- SPNNN
- PLATE OR BAKING TRAY
- 1L CONSOL GLASS CATERING JAR
- TWINF

#### METHOD:

- 1. Make up a small bowl of icing by mixing 4 heaped tablespoons of icing sugar with 1 2 tablespoons of water.
- 2. Dip the pretzels to halfway in the icing, ther using a clean teaspoon, drizzle the iced part of the pretzel in sprinkles.
- 3. Set aside on a plate or baking tray to dry.
- 4. Once dry, add the pretzels to a 1L Consol Glass Catering Jar.
- 5. Wrap with twine and add a handwritten tag, or you can add a label to the lid, or paint some hearts onto the jar - have fun!