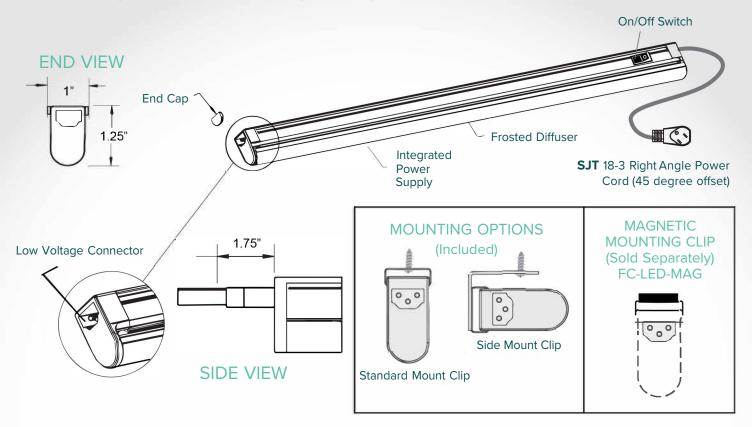

## **SLIMLINE LED SERIES**

| Part Number | Color Output | Le              | ngth     | Watt | Lumens |
|-------------|--------------|-----------------|----------|------|--------|
| FC-3500-LED | Warm White   | 10.75"          | (273mm)  | 4    | 340    |
| FC-3510-LED | Cool White   | 10.75"          | (273mm)  | 4    | 360    |
| FC-3550-LED | Warm White   | 17.50"          | (445mm)  | 6    | 540    |
| FC-3560-LED | Cool White   | 17.50"          | (445mm)  | 6    | 555    |
| FC-3580-LED | Warm White   | 21.00"          | (535mm)  | 8    | 720    |
| FC-3590-LED | Cool White   | 21.00"          | (535mm)  | 8    | 784    |
| FC-3600-LED | Warm White   | 34.50"          | (874mm)  | 14   | 1150   |
| FC-3610-LED | Cool White   | 34.50"          | (874mm)  | 14   | 1338   |
| FC-3650-LED | Warm White   | 46.25"          | (1175mm) | 18   | 1670   |
| FC-3660-LED | Cool White   | 46.25" (1175mm) |          | 18   | 1764   |