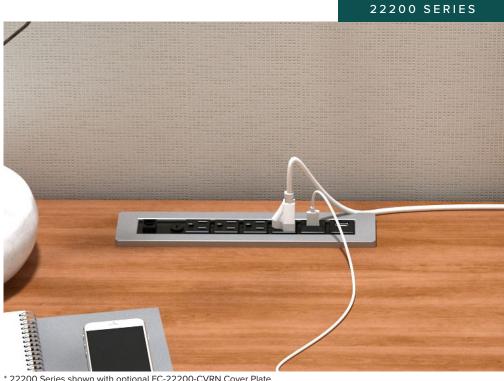

22200 SERIES

#### Standard Finishes

Black (Standard) White

\* 22200 Series shown with optional FC-22200-CVRN Cover Plate.