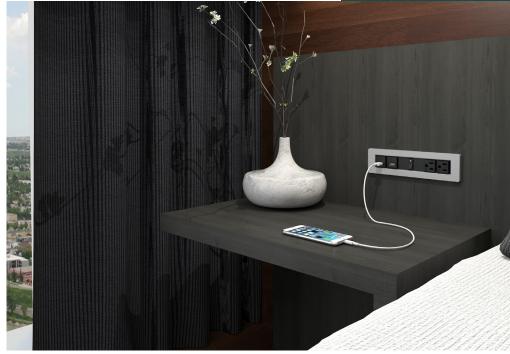

#### FEATURES:

Applications In-Surface

Standard Finishes

Black (Standard) White

\* 1600 Series shown with optional FC-1600-CVRN Cover Plate.

#### **Specifications**

- Configurable power, charging and switch combinations
- Cover plate options available for additional product customization (FC-1600-CVRN and OT-MP-16)
- Call for specific configuration options and corresponding product numbers