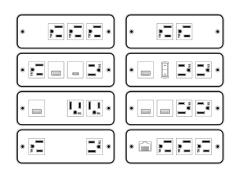

# EXAMPLE CONFIGURATIONS

### **Specifications**

- Configurable power, charging and switch combinations
- Cover plate options available for additional product customization (FC-1200-CVRN and OT-MP-12)
- Call for specific configuration options and corresponding product numbers