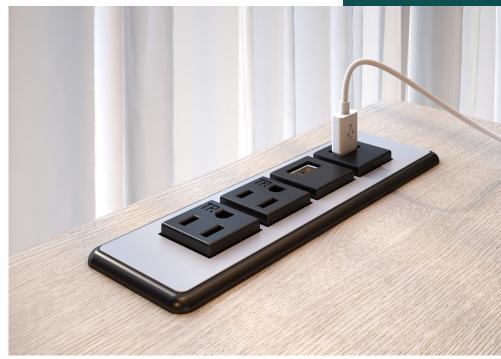

# Power at Your Fingertips

The 1200 Series works to give you the power you need, where you need it - without sacrificing design. This sleek, in-surface solution offers guests a uniquely powerful amenity that will take their experience within your hotel space to the next level. Made in the USA.

### **Specifications**

- Configurable power, charging and switch combinations
- Cover plate options available for additional product customization (FC-1200-CVRN and OT-MP-12)
- Call for specific configuration options and corresponding product numbers

# Dimensions

- Cutout: 5.25" x 1.88"
- Product Dimensions: 6.625" x 2.250" x 1.750"