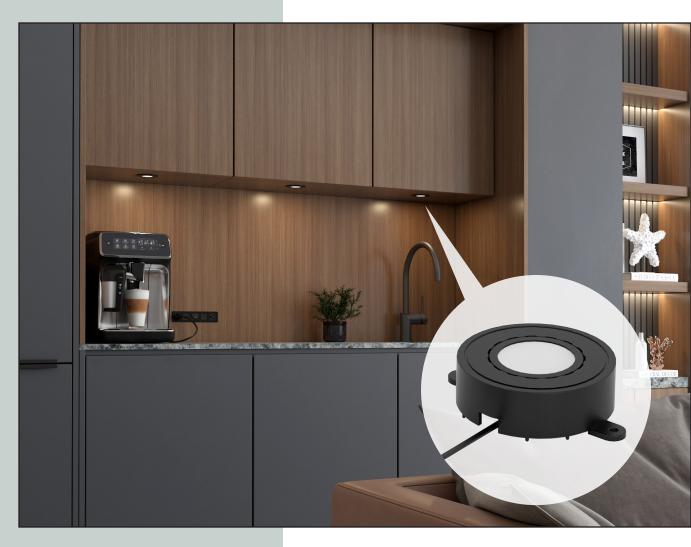

# Light Up Your Space

The FC-492 LED/ FC-493 LED puck light provides an even, warm light and adequate illumination for any work surface or display, all while consuming less energy than their halogen equivalents. The puck light provides task or accent illumination for indoor applications with 130 lumens. These LED lights can be surfacemounted or recessed. Surface mounting is achieved with the included mounting ring and recessed mounting with the pressure clips provided on the puck light. FC-492-BK DIMMABLE 2-WATT LED PUCK LIGHTS

## Applications

Work Surfaces Displays Task or Accent illumination