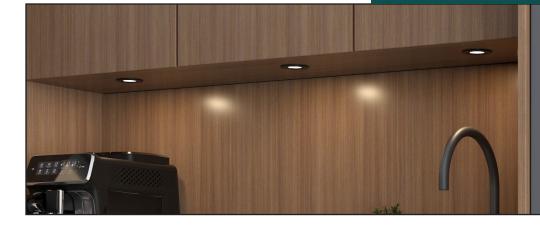

# Light Up Your Space

The FC-492 LED/ FC-493 LED puck light provides an even, warm light and adequate illumination for any work surface or display, all while consuming less energy than their halogen equivalents. The puck light provides task or accent illumination for indoor applications with 130 lumens. These LED lights can be surfacemounted or recessed. Surface mounting is achieved with the included mounting ring and recessed mounting with the pressure clips provided on the puck light. FC-492-BK DIMMABLE 2-WATT LED PUCK LIGHTS

## Applications

Work Surfaces Displays Task or Accent illumination