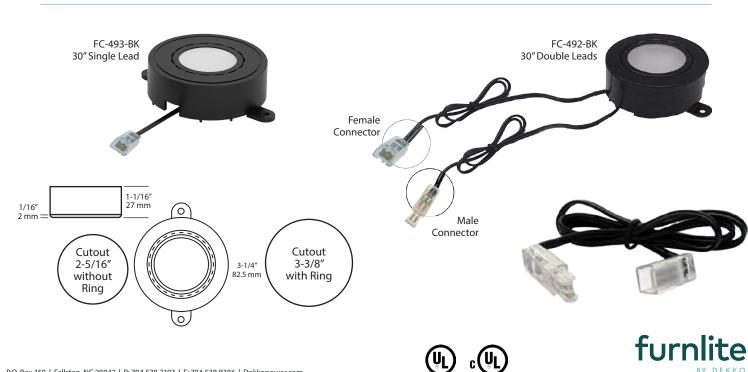

# Light Up Your Space

The FC-492 LED/ FC-493 LED puck light provides an even, warm light and adequate illumination for any work surface or display, all while consuming less energy than their halogen equivalents. The puck light provides task or accent illumination for indoor applications with 130 lumens. These LED lights can be surfacemounted or recessed. Surface mounting is achieved with the included mounting ring and recessed mounting with the pressure clips provided on the puck light. FC-492-BK DIMMABLE 2-WATT LED PUCK LIGHTS

### FEATURES:

Dimensions Product Cutout: 3.25" diameter

#### Features

- Furnlite LED Puck Light remains cool to touch during operation
- · Single or double lead options for linking
- Rated for approximately 10,000 hours
- Opal glass shield provides for even lighting
- Warm, white color
- Up to 8 pucks may be linked together (in-line)
- · Can be surface mounted or recessed
- Indoor use