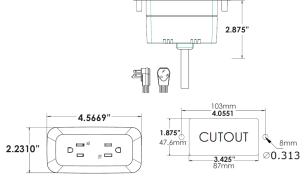

## Dimensions

- 4.56" x 2.23"
- 10' power cord
- Cutout: 3.425" x 1.875" x 2.875"