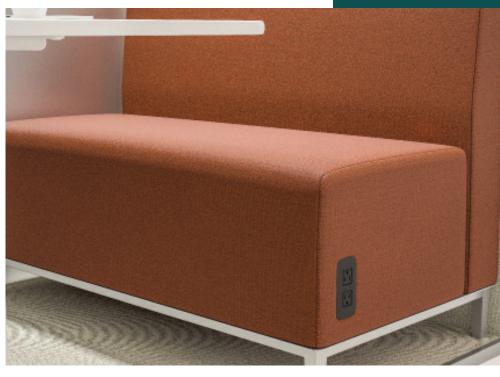

# Power Anytime, Anywhere -

FROM WORK SPACES TO HOTEL LOBBIES.

While on the road, it's important to stay connected to what matters most. From collaborative work spaces to hotel lobbies, the F-752 offers power wherever and whenever you need it. With two tamper resistant receptacles, it is ideal for spaces that cater to young children.

## **Specifications**

- (2) Tamper Resistant receptacles
- 10 foot black cordset
- In-surface
- UL & cUL Listed
- Comes with 1/2" and 3/4" mounting screws