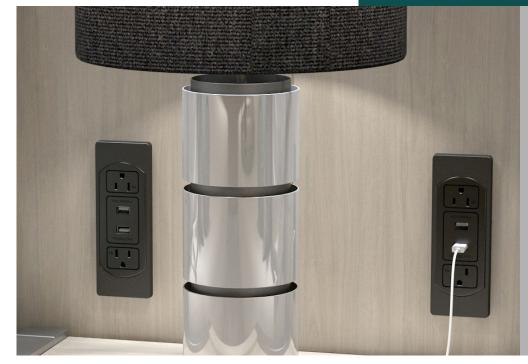

#### Standard Finishes

| Black (Standard) |
|------------------|
| Nickel Brushed   |
| Pearl Chrome     |
| Pewter           |
| White            |

\*FC-730-CVRN-BK pictured with FC-739.

#### Specifications

- Narrow Decorative Cover
- Cover Mounting Hardward Provided

#### Dimensions

- Cutout: 5.25" x 1.88"
- Product Dimensions: 6.84" x 2.50" x 0.39"
- Bolts Center to Center: 5.90"