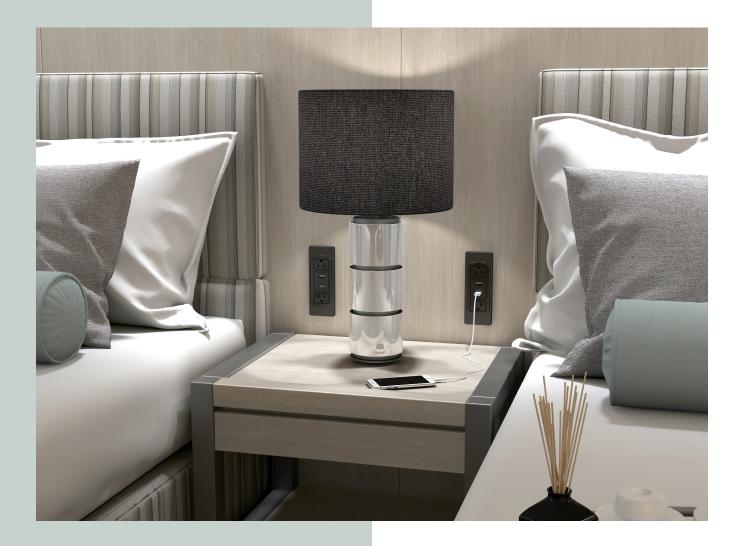

#### WHERE ASTHETICS MEETS FUNCTION.

The FC-730-CVRN Cover Plate Series delivers an exceptional design element to any space. Available in various colors and finishes, you can rest assured that this product can help elevate your guest experience.