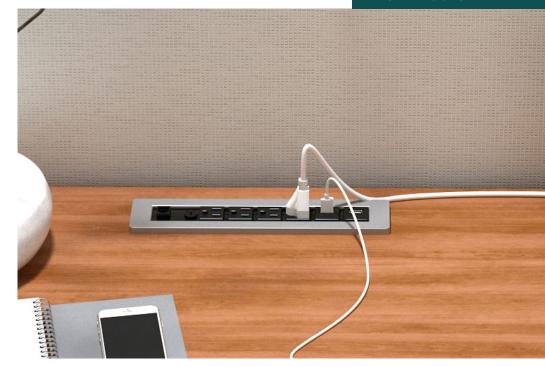

# Stay plugged in.

The FC-22200-CVRN Cover Plate Series transforms any US made power strip into a masterpiece. Whether your guests are travelling for work or for pleasure, finding a reliable power source in their hotel room to charge up their devices will be a breeze.

#### **Specifications**

- · Narrow Decorative Cover
- Cover Mounting Hardware Provided