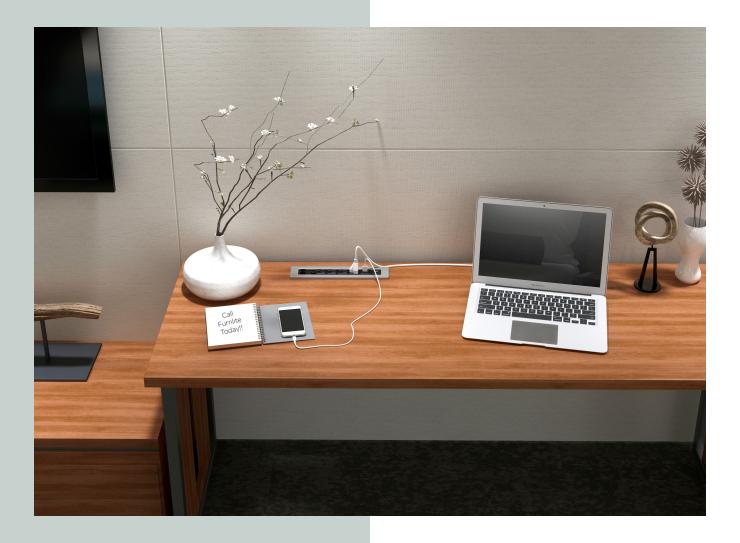

# Stay plugged in.

The FC-22200-CVRN Cover Plate Series transforms any US made power strip into a masterpiece. Whether your guests are travelling for work or for pleasure, finding a reliable power source in their hotel room to charge up their devices will be a breeze.

#### **Specifications**

- · Narrow Decorative Cover
- Cover Mounting Hardware Provided

## **Dimensions**

- Cutout: 9.63" x 1.88"
- Product Dimensions: 11.38" x 2.39" x 0.30"
- Bolts Center to Center: 10.21"