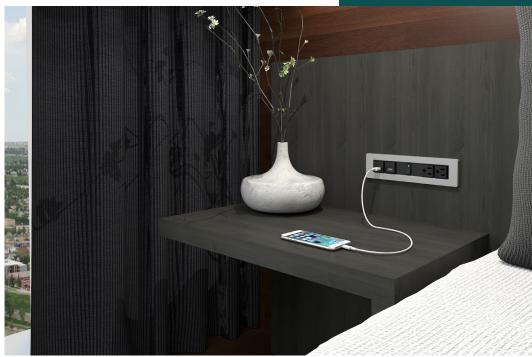

# Powerful Amenities

The FC-1600-CVRN Cover Plate Series delivers more than just a plug or an outlet - it provides a high-end amenity and a unique guest experience. With a design that compliments any space, these cover plates will not only protect your electrical units, they will enhance them.

## Specifications

- Narrow Decorative Cover
- Cover Mounting Hardware Provided