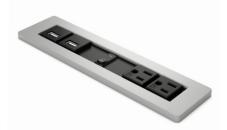

## Specifications

- Narrow Decorative Cover
- Cover Mounting Hardware Provided

#### Dimensions

- Cutout: 7.75" x 1.88"
- Product Dimensions: 9.12" x 2.39" x 0.30"
- Bolts Center to Center: 8.37"

#### NARROW COVER PLATE

• Furnlite decorative cover plate, narrow.

Black Nickel Brushed Pearl Chrome Pewter White FC-1600-CVRN-BK FC-1600-CVRN-NB FC-1600-CVRN-PC FC-1600-CVRN-P FC-1600-CVRN-WH